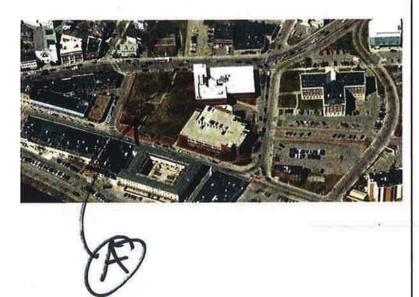

### **ADDITIONAL NOTES/PHOTOS:**

|   | Key      | Barrier                               | Mitigation                                                 | Cost_      |  |
|---|----------|---------------------------------------|------------------------------------------------------------|------------|--|
| ( | A)       | No designated<br>HP parting<br>Spaces | Cheate * Acr                                               |            |  |
|   | <b>6</b> | No accessible roule to tenniscours    | Create access<br>vowe (Corbo<br>and grade) to<br>tennis ca | \$ \$ 1000 |  |
| , | 3        | Orax bylan                            | PARTITION IN                                               |            |  |