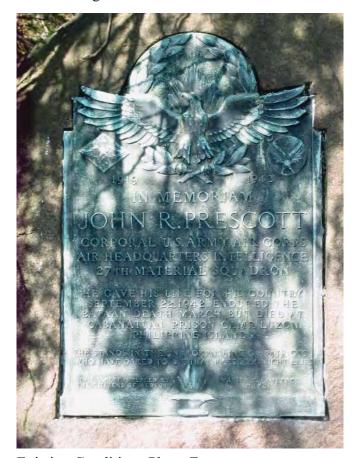

|
| - Consider updating fencing around the memorial.                                           |
| - Other improvements as deemed necessary by City officials and neighborhood stake holders. |
|                                                                                            |
|                                                                                            |
|                                                                                            |
|                                                                                            |



Existing Conditions Photo A



**Existing Conditions Photo C** 



Existing Conditions Photo E



Existing Conditions Photo B



Existing Conditions Photo D



Existing Conditions Photo F

# ACCESSIBILITY

| PARKING                                                                   |          |          | ACCESSIBILITY NOTES                                |
|---------------------------------------------------------------------------|----------|----------|----------------------------------------------------|
| Lot parking                                                               | Yes      | No<br> x | Internal circulation on pathways and access to the |
| On-street parking                                                         | X        |          | memorial statues would improve accessibility and   |
|                                                                           |          |          | use of this site in general.