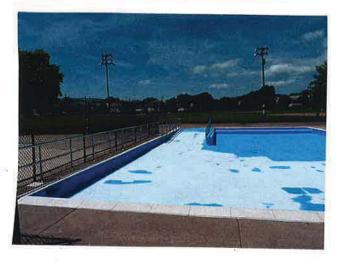

- Baseball is under-represented in newer facilities, compared to rectangular field sports.
- The real need is for a lit baseball field for nighttime play (an adult-sized field).
- The high school swimming pool has been empty for 3 years. Currently the team goes to Tufts University. A pool is multi-generational, a real community resource.
- A parking plan to serve open spaces & provide access.
- Cummings Park is driven to by many users. Lacks accessible features, and the basketball court draws nighttime use.
- Green space at West Street by the Whole Foods across the river from the ballfields could be better water access. Canoe/kayak launch. Add benches. Ownership & maintenance responsibility is unclear. Has erosion issues.
- Baseball/softball fields have been most neglected. Diamonds stay wet for long periods. Softball has a lit field. Baseball doesn't have any full-sized lit fields. Gillis field is a lit little-league field, and is maintained by the little league kept in good condition.
- Girls lacrosse (youth) has no home field. The high school field is always booked, so there is limited access the teams only practice 1 time a week, for 1 hour. They must pay for time at the high school fields. Side field at the high school is being fixed. It serves as a feeder program for high school lacrosse. There are liability issues with proximity to playgrounds & homes.
- General concern for access to fields for emerging sports
- Create a walking map Lawrence Memorial Hospital could be an underwriter, or get assistance from Walk Boston. Signage indicating how close you are to a park. Medford Health Matters could also be a partner. Include park opening hours. Also post online.