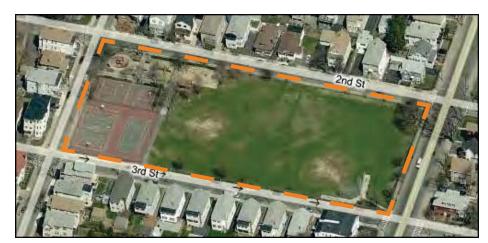

NAME OF PARK/PLAYGROUND: Brooks Park

LOCATION: Main Street and Brooks Park

Aerial Photograph

| US | E                                                |        |           |       |                                                    | USER GROUPS                                                                                    |
|----|--------------------------------------------------|--------|-----------|-------|----------------------------------------------------|------------------------------------------------------------------------------------------------|
|    | high                                             | X      | medium    | X     | low                                                | $\overline{\mathbb{X}}$ neighbors $\square$ permitted $\overline{\mathbb{X}}$ informal         |
|    | other:                                           |        |           |       |                                                    | other:                                                                                         |
|    |                                                  |        |           |       |                                                    |                                                                                                |
| CO | NTEXT                                            |        |           |       |                                                    | NEIGHBORHOOD NOTES:                                                                            |
| X  | urban                                            |        | suburban  |       | rural                                              | Residential on Main Street - Surrounded by houses                                              |
| X  | residential                                      |        | mixed-use |       | industrial                                         | and apartments                                                                                 |
|    |                                                  |        |           |       |                                                    |                                                                                                |
|    |                                                  |        |           |       |                                                    |                                                                                                |
| RE | SOURCES                                          | S   PA | ARK AME   | NITII | ES                                                 | PARKING & ACCESS NOTES:                                                                        |
| X  | public trans                                     | sporta | ation [   | co    | mfort station                                      | Route #101 Bus stops on Main Street.                                                           |
|    | community                                        | facil  | ity       | wa    | ading pool                                         | HP parking space #16 Brooks Park                                                               |
| X  | parking                                          |        |           | SW    | imming pool                                        | On-street parking encroaching into park over lawn                                              |
|    | off-leash ar                                     | ea     |           | ] pio | enic area                                          | edge.                                                                                          |
|    | skateboardi                                      | ng     |           | sh    | ade shelter                                        | RESOURCES AMENITIES NOTES:                                                                     |
|    | courts (indi<br>basketba<br>tennis<br>street hoo | 11     | #) [      | _     | orts fields (#)<br>soccer<br>baseball<br>multi-use | Small lawn area with benches & trash receptacles, surrounding by yew shrubs. No dog permitted. |