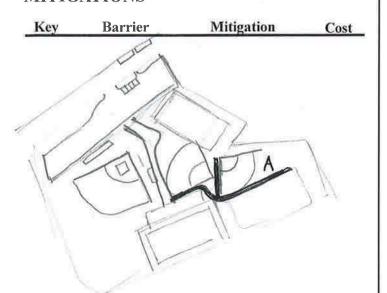

#### **MITIGATIONS**

### **ADDITIONAL NOTES/PHOTOS:**

|   | Key      | Barrier                               | Mitigation                                                 | Cost_      |  |
|---|----------|---------------------------------------|------------------------------------------------------------|------------|--|
| ( | A)       | No designated<br>HP parting<br>Spaces | Cheate * Acr                                               |            |  |
|   | <b>6</b> | No accessible roule to tenniscours    | Create access<br>vowe (Corbo<br>and grade) to<br>tennis ca | \$ \$ 1000 |  |
| , | 3        | Orax bylan                            | PARTITION IN                                               |            |  |