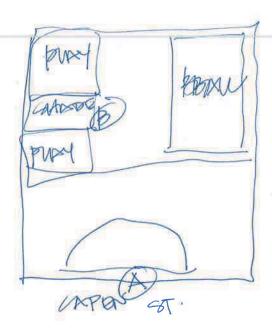

### **ADDITIONAL NOTES/PHOTOS:**

|   | Key      | Barrier                               | Mitigation                                                 | Cost_      |  |
|---|----------|---------------------------------------|------------------------------------------------------------|------------|--|
| ( | A)       | No designated<br>HP parting<br>Spaces | Cheate * Acr                                               |            |  |
|   | <b>6</b> | No accessible roule to tenniscours    | Create access<br>vowe (Corbo<br>and grade) to<br>tennis ca | \$ \$ 1000 |  |
| , | 3        | Orax bylan                            | PARTITION IN                                               |            |  |

install accessible picture table #6000 and water fountain.

wood mulch in play areas is degraded

Refill wood mulch in play areas to a level adequate to ensure safety taccessibility