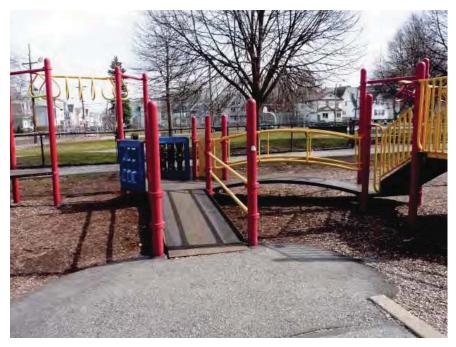

# City of Medford, Massachusetts

Playground | Park Site Assessment Form

NAME OF PARK/PLAYGROUND: Barry Playground LOCATION: Summer, Marston, Gourley and College Street

Aerial Photograph 

Locus Map

| US<br>⊠      | E high X medium other:                               | low                                                                                          | USER GROUPS  X neighbors  permitted  informal  other:                   |
|--------------|------------------------------------------------------|----------------------------------------------------------------------------------------------|-------------------------------------------------------------------------|
| CO<br>X<br>X | urban 🖾 suburban residential 🗌 mixed-us              |                                                                                              | NEIGHBORHOOD NOTES: dense residential area                              |
| RE           | SOURCES   PARK AM                                    | ENITIES                                                                                      | PARKING & ACCESS NOTES:                                                 |
|              | public transportation                                | comfort station                                                                              | permit parking on street                                                |
|              | community facility                                   | wading pool                                                                                  | HP parking space on street in front of #66 Marston                      |
| X            | parking                                              | swimming pool                                                                                | HP curb cut at ball field on Marston maintenance access at Dwyer Circle |
|              | off-leash area                                       | X picnic area                                                                                |                                                                         |
|              | skateboarding                                        | shade shelter                                                                                | RESOURCES AMENITIES NOTES:                                              |
| X <u>2</u> 2 | courts (indicate #)  basketball tennis street bookey | $\overline{X}$ sports fields (#) $\overline{X}$ soccer $\overline{X}$ baseball $X$ multipuse | memorial to Lt. Garry E. Barry<br>no spectator seating @ ball field     |

# PLAYGROUND ASSESSMENT

| SITE INFRASTRUCTU                                                                                                      | RE                                                                                                                                                                                                                                                                             | CO             | MPONENTS                                                                    |                                       |                                            |
|------------------------------------------------------------------------------------------------------------------------|--------------------------------------------------------------------------------------------------------------------------------------------------------------------------------------------------------------------------------------------------------------------------------|----------------|-----------------------------------------------------------------------------|---------------------------------------|--------------------------------------------|
| X pathways                                                                                                             |                                                                                                                                                                                                                                                                                |                | 2-5 age structure                                                           | X                                     | 5-12 age structure                         |
| material  X asphalt — concrete — pavers  fencing material  X chain link X vinyl-coated c.l. — ornamental               | $\begin{array}{c} \text{condition} \\ \overline{\underline{X}}  \text{good} \\ \overline{\underline{X}}  \text{fair} \\  \text{poor} \\ \\ \hline \text{condition} \\ \overline{\underline{X}}  \text{good} \\ \overline{\underline{X}}  \text{fair} \\ \\ \hline \end{array}$ |                | water elements seating for caregivers drinking fountain climbing wall shade | X X X X X X X X X X X X X X X X X X X | swings ADA infant belt                     |
| grading   drainage                                                                                                     | poor                                                                                                                                                                                                                                                                           |                | individual elements:                                                        | _                                     |                                            |
| low   wet areas ADA compliant grate                                                                                    | blocked structures                                                                                                                                                                                                                                                             | mar            | nufacturer   estimated a                                                    | ge of                                 | equipment:                                 |
| x lighting                                                                                                             |                                                                                                                                                                                                                                                                                |                |                                                                             |                                       |                                            |
| adequate for security manufacturer   model: ball field lit with cobra-ho SITE INFRASTRUCTU                             |                                                                                                                                                                                                                                                                                |                | AY VALUE or skills rocking swinging spinning                                | cogn X X                              | experimenting pretending constructive play |
| Field used by dog walkers Cracked surface at Basketbal                                                                 | 1 agurt                                                                                                                                                                                                                                                                        | $\overline{X}$ | climbing                                                                    |                                       | other unstructured                         |
| Shade areas limited to 2 trees area  2 tables one missing table top Water fountain in disrepair                        | s within the play                                                                                                                                                                                                                                                              |                | sliding balancing training                                                  |                                       | play:                                      |
| PLAYGROUND NOTES                                                                                                       | S:                                                                                                                                                                                                                                                                             |                |                                                                             |                                       |                                            |
| Fabric liner coming up through High curb around play area Tennis courts are not accessible No HC curb cuts at entrance | ble                                                                                                                                                                                                                                                                            |                |                                                                             |                                       |                                            |
|                                                                                                                        |                                                                                                                                                                                                                                                                                |                |                                                                             |                                       |                                            |
|                                                                                                                        |                                                                                                                                                                                                                                                                                |                |                                                                             |                                       |                                            |