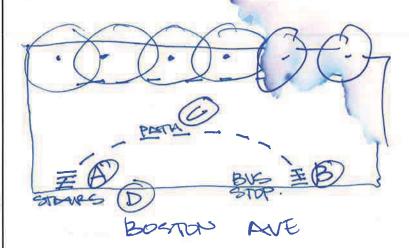

NAME OF PARK/PLAYGROUND: Brooks Park

LOCATION: Main Street and Brooks Park

Aerial Photograph

| US | E                                                |        |           |       |                                                    | USER GROUPS                                                                                    |
|----|--------------------------------------------------|--------|-----------|-------|----------------------------------------------------|------------------------------------------------------------------------------------------------|
|    | high                                             | X      | medium    | X     | low                                                | $\overline{\mathbb{X}}$ neighbors $\square$ permitted $\overline{\mathbb{X}}$ informal         |
|    | other:                                           |        |           |       |                                                    | other:                                                                                         |
|    |                                                  |        |           |       |                                                    |                                                                                                |
| CO | NTEXT                                            |        |           |       |                                                    | NEIGHBORHOOD NOTES:                                                                            |
| X  | urban                                            |        | suburban  |       | rural                                              | Residential on Main Street - Surrounded by houses                                              |
| X  | residential                                      |        | mixed-use |       | industrial                                         | and apartments                                                                                 |
|    |                                                  |        |           |       |                                                    |                                                                                                |
|    |                                                  |        |           |       |                                                    |                                                                                                |
| RE | SOURCES                                          | S   PA | ARK AME   | NITII | ES                                                 | PARKING & ACCESS NOTES:                                                                        |
| X  | public trans                                     | sporta | ation [   | co    | mfort station                                      | Route #101 Bus stops on Main Street.                                                           |
|    | community                                        | facil  | ity       | wa    | ading pool                                         | HP parking space #16 Brooks Park                                                               |
| X  | parking                                          |        |           | SW    | imming pool                                        | On-street parking encroaching into park over lawn                                              |
|    | off-leash ar                                     | ea     |           | ] pio | enic area                                          | edge.                                                                                          |
|    | skateboardi                                      | ng     |           | sh    | ade shelter                                        | RESOURCES AMENITIES NOTES:                                                                     |
|    | courts (indi<br>basketba<br>tennis<br>street hoo | 11     | #) [      | _     | orts fields (#)<br>soccer<br>baseball<br>multi-use | Small lawn area with benches & trash receptacles, surrounding by yew shrubs. No dog permitted. |