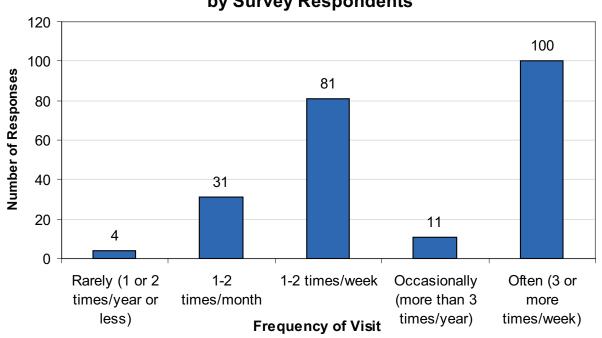

# Respondent's Frequency of Visits to Medford Parks (percentage based on total number of responses to the question)