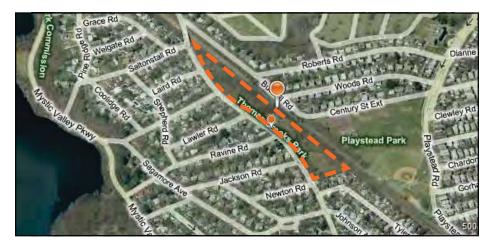

# City of Medford, Massachusetts

Playground | Park Site Assessment Form

NAME OF PARK/PLAYGROUND: The Brooks Estate

LOCATION: Thomas Brooks Park

Aerial Oblique Photograph

Locus Map

| US | Е                                                                     |                  |           |            |                                                                              |                                                      | USER GROUPS                                                                                                                                                                                                                                                    |  |  |  |
|----|-----------------------------------------------------------------------|------------------|-----------|------------|------------------------------------------------------------------------------|------------------------------------------------------|----------------------------------------------------------------------------------------------------------------------------------------------------------------------------------------------------------------------------------------------------------------|--|--|--|
|    | high                                                                  | X                | medium    |            | X low                                                                        |                                                      | ☐ neighbors ☐ permitted ☐ informal                                                                                                                                                                                                                             |  |  |  |
|    | other:                                                                |                  |           |            |                                                                              |                                                      | other: fishermen, walkers/joggers, historical sight-seers                                                                                                                                                                                                      |  |  |  |
| СО | CONTEXT                                                               |                  |           |            |                                                                              |                                                      | NEIGHBORHOOD NOTES:                                                                                                                                                                                                                                            |  |  |  |
|    | urban                                                                 | X                | suburban  |            | X rural                                                                      |                                                      | Residential surrounding the large woodland tract of                                                                                                                                                                                                            |  |  |  |
| X  | residential                                                           | tial mixed-use [ |           | industrial |                                                                              | the Brooks Estate and the adjoining Brooks-Parkhurst |                                                                                                                                                                                                                                                                |  |  |  |
|    |                                                                       |                  |           |            |                                                                              | Town Forest (Winchester, MA).                        |                                                                                                                                                                                                                                                                |  |  |  |
| RE | SOURCES  public trans  community  parking  off-leash are  skateboardi | porta<br>facili  | tion      |            | CIES  comfort static  wading pool  swimming pool  picnic area  shade shelter | on                                                   | PARKING & ACCESS NOTES:  Access through the Oak Grove Cemetery, off of Grove Street. Rough dirt road passes through the woodland up to the Shepherd Brooks Manor.  Informal parking along the dirt road, some spaces at the Manor.  RESOURCES AMENITIES NOTES: |  |  |  |
|    | courts (indi<br>basketbal tennis street hoo                           | cate #           | <b>#)</b> |            | sports fields (<br>soccer<br>baseball<br>multi-use                           | (#)                                                  | A boardwalk leads from the access road to a public fishing pier on the pond. The Shepherd Brooks Manor and Carriage House offer historical interest.                                                                                                           |  |  |  |