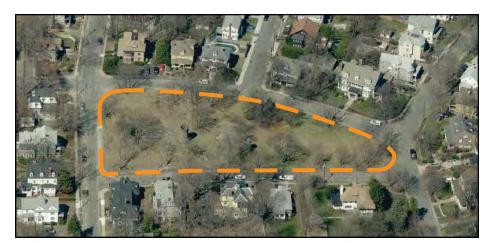

# City of Medford, Massachusetts

Playground | Park Site Assessment Form

NAME OF PARK/PLAYGROUND: The Brooks Estate

LOCATION: Thomas Brooks Park

Aerial Oblique Photograph

Locus Map

| US | Е                                                                     |                  |           |            |                                                                              |                                                      | USER GROUPS                                                                                                                                                                                                                                                    |  |  |  |
|----|-----------------------------------------------------------------------|------------------|-----------|------------|------------------------------------------------------------------------------|------------------------------------------------------|----------------------------------------------------------------------------------------------------------------------------------------------------------------------------------------------------------------------------------------------------------------|--|--|--|
|    | high                                                                  | X                | medium    |            | X low                                                                        |                                                      | ☐ neighbors ☐ permitted ☐ informal                                                                                                                                                                                                                             |  |  |  |
|    | other:                                                                |                  |           |            |                                                                              |                                                      | other: fishermen, walkers/joggers, historical sight-seers                                                                                                                                                                                                      |  |  |  |
| СО | CONTEXT                                                               |                  |           |            |                                                                              |                                                      | NEIGHBORHOOD NOTES:                                                                                                                                                                                                                                            |  |  |  |
|    | urban                                                                 | X                | suburban  |            | X rural                                                                      |                                                      | Residential surrounding the large woodland tract of                                                                                                                                                                                                            |  |  |  |
| X  | residential                                                           | tial mixed-use [ |           | industrial |                                                                              | the Brooks Estate and the adjoining Brooks-Parkhurst |                                                                                                                                                                                                                                                                |  |  |  |
|    |                                                                       |                  |           |            |                                                                              | Town Forest (Winchester, MA).                        |                                                                                                                                                                                                                                                                |  |  |  |
| RE | SOURCES  public trans  community  parking  off-leash are  skateboardi | porta<br>facili  | tion      |            | CIES  comfort static  wading pool  swimming pool  picnic area  shade shelter | on                                                   | PARKING & ACCESS NOTES:  Access through the Oak Grove Cemetery, off of Grove Street. Rough dirt road passes through the woodland up to the Shepherd Brooks Manor.  Informal parking along the dirt road, some spaces at the Manor.  RESOURCES AMENITIES NOTES: |  |  |  |
|    | courts (indi<br>basketbal tennis street hoo                           | cate #           | <b>#)</b> |            | sports fields (<br>soccer<br>baseball<br>multi-use                           | (#)                                                  | A boardwalk leads from the access road to a public fishing pier on the pond. The Shepherd Brooks Manor and Carriage House offer historical interest.                                                                                                           |  |  |  |