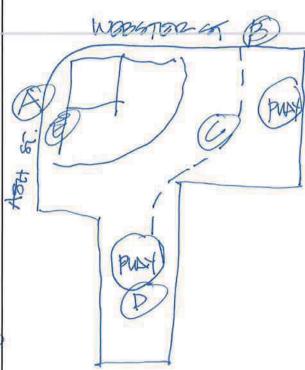

# ACCESSIBILITY - Barry Flagground

#### **MITIGATIONS**

### **ADDITIONAL NOTES/PHOTOS:**

|   | Key      | Barrier                               | Mitigation                                                 | Cost_      |  |
|---|----------|---------------------------------------|------------------------------------------------------------|------------|--|
| ( | A)       | No designated<br>HP parting<br>Spaces | Cheate * Acr                                               |            |  |
|   | <b>6</b> | No accessible roule to tenniscours    | Create access<br>vowe (Corbo<br>and grade) to<br>tennis ca | \$ \$ 1000 |  |
| , | 3        | Orax bylan                            | PARTITION IN                                               |            |  |

install accessible picture table #6000 and water fountain.

wood mulch in play areas is degraded

Refill wood mulch in play areas to a level adequate to ensure safety taccessibility