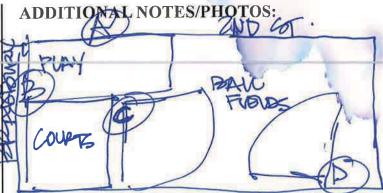

# ACCESSIBILITY - Barry Flagground

#### **MITIGATIONS**

### **ADDITIONAL NOTES/PHOTOS:**

|   | Key      | Barrier                               | Mitigation                                                 | Cost_      |  |
|---|----------|---------------------------------------|------------------------------------------------------------|------------|--|
| ( | A)       | No designated<br>HP parting<br>Spaces | Cheate * Acr                                               |            |  |
|   | <b>6</b> | No accessible roule to tenniscours    | Create access<br>vowe (Corbo<br>and grade) to<br>tennis ca | \$ \$ 1000 |  |
| , | 3        | Orax bylan                            | PARTITION IN                                               |            |  |

install accessible picture table #6000 and water fountain.

wood mulch in play areas is degraded

Refill wood mulch in play areas to a level adequate to ensure safety taccessibility