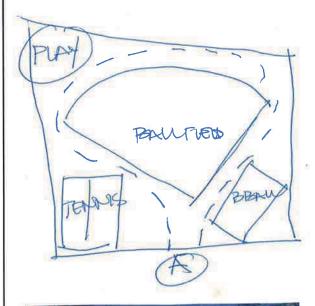

# City of Medford, Massachusetts

Playground | Park Site Assessment Form

NAME OF PARK/PLAYGROUND: Barry Playground LOCATION: Summer, Marston, Gourley and College Street

Aerial Photograph 

Locus Map

| US<br>⊠      | E high X medium other:                               | low                                                                                          | USER GROUPS  X neighbors  permitted  informal  other:                   |
|--------------|------------------------------------------------------|----------------------------------------------------------------------------------------------|-------------------------------------------------------------------------|
| CO<br>X<br>X | urban 🖾 suburban residential 🗌 mixed-us              |                                                                                              | NEIGHBORHOOD NOTES: dense residential area                              |
| RE           | SOURCES   PARK AM                                    | ENITIES                                                                                      | PARKING & ACCESS NOTES:                                                 |
|              | public transportation                                | comfort station                                                                              | permit parking on street                                                |
|              | community facility                                   | wading pool                                                                                  | HP parking space on street in front of #66 Marston                      |
| X            | parking                                              | swimming pool                                                                                | HP curb cut at ball field on Marston maintenance access at Dwyer Circle |
|              | off-leash area                                       | X picnic area                                                                                |                                                                         |
|              | skateboarding                                        | shade shelter                                                                                | RESOURCES AMENITIES NOTES:                                              |
| X <u>2</u> 2 | courts (indicate #)  basketball tennis street bookey | $\overline{X}$ sports fields (#) $\overline{X}$ soccer $\overline{X}$ baseball $X$ multipuse | memorial to Lt. Garry E. Barry<br>no spectator seating @ ball field     |