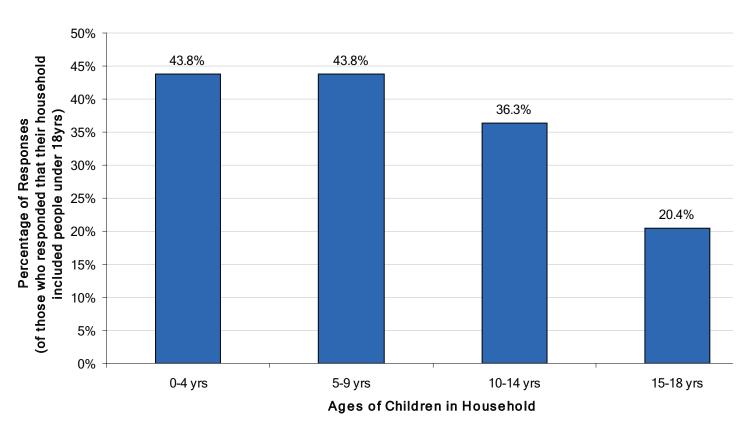

# Survey Respondents with People under the Age of 18 in their Household

Ages of Children under 18 yrs Living in Respondents' Households