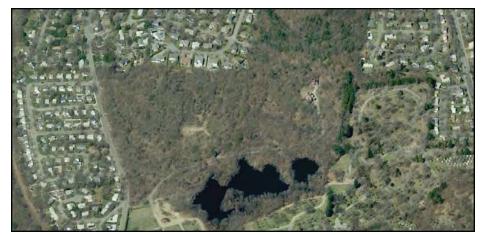

# City of Medford, Massachusetts

Playground | Park Site Assessment Form

NAME OF PARK/PLAYGROUND: The Brooks Estate

LOCATION: Thomas Brooks Park

Aerial Oblique Photograph

Locus Map

| US | Е                                                                     |                  |           |            |                                                                              |                                                      | USER GROUPS                                                                                                                                                                                                                                                    |  |  |  |
|----|-----------------------------------------------------------------------|------------------|-----------|------------|------------------------------------------------------------------------------|------------------------------------------------------|----------------------------------------------------------------------------------------------------------------------------------------------------------------------------------------------------------------------------------------------------------------|--|--|--|
|    | high                                                                  | X                | medium    |            | X low                                                                        |                                                      | ☐ neighbors ☐ permitted ☐ informal                                                                                                                                                                                                                             |  |  |  |
|    | other:                                                                |                  |           |            |                                                                              |                                                      | other: fishermen, walkers/joggers, historical sight-seers                                                                                                                                                                                                      |  |  |  |
| СО | CONTEXT                                                               |                  |           |            |                                                                              |                                                      | NEIGHBORHOOD NOTES:                                                                                                                                                                                                                                            |  |  |  |
|    | urban                                                                 | X                | suburban  |            | X rural                                                                      |                                                      | Residential surrounding the large woodland tract of                                                                                                                                                                                                            |  |  |  |
| X  | residential                                                           | tial mixed-use [ |           | industrial |                                                                              | the Brooks Estate and the adjoining Brooks-Parkhurst |                                                                                                                                                                                                                                                                |  |  |  |
|    |                                                                       |                  |           |            |                                                                              | Town Forest (Winchester, MA).                        |                                                                                                                                                                                                                                                                |  |  |  |
| RE | SOURCES  public trans  community  parking  off-leash are  skateboardi | porta<br>facili  | tion      |            | CIES  comfort static  wading pool  swimming pool  picnic area  shade shelter | on                                                   | PARKING & ACCESS NOTES:  Access through the Oak Grove Cemetery, off of Grove Street. Rough dirt road passes through the woodland up to the Shepherd Brooks Manor.  Informal parking along the dirt road, some spaces at the Manor.  RESOURCES AMENITIES NOTES: |  |  |  |
|    | courts (indi<br>basketbal tennis street hoo                           | cate #           | <b>#)</b> |            | sports fields (<br>soccer<br>baseball<br>multi-use                           | (#)                                                  | A boardwalk leads from the access road to a public fishing pier on the pond. The Shepherd Brooks Manor and Carriage House offer historical interest.                                                                                                           |  |  |  |