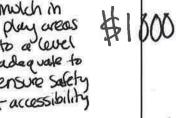

install accessible picture table #6000 and water fountain.

wood mulch in play areas is degraded

Refill wood mulch in play areas to a level adequate to ensure safety taccessibility