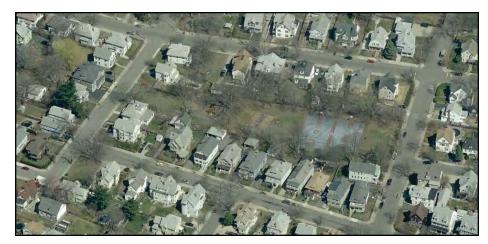

# City of Medford, Massachusetts

Playground | Park Site Assessment Form

NAME OF PARK/PLAYGROUND: Barry Playground LOCATION: Summer, Marston, Gourley and College Street

Aerial Photograph 

Locus Map

| US<br>⊠      | E high X medium other:                               | low                                                                                          | USER GROUPS  X neighbors  permitted  informal  other:                   |
|--------------|------------------------------------------------------|----------------------------------------------------------------------------------------------|-------------------------------------------------------------------------|
| CO<br>X<br>X | urban 🖾 suburban residential 🗌 mixed-us              |                                                                                              | NEIGHBORHOOD NOTES: dense residential area                              |
| RE           | SOURCES   PARK AM                                    | ENITIES                                                                                      | PARKING & ACCESS NOTES:                                                 |
|              | public transportation                                | comfort station                                                                              | permit parking on street                                                |
|              | community facility                                   | wading pool                                                                                  | HP parking space on street in front of #66 Marston                      |
| X            | parking                                              | swimming pool                                                                                | HP curb cut at ball field on Marston maintenance access at Dwyer Circle |
|              | off-leash area                                       | X picnic area                                                                                |                                                                         |
|              | skateboarding                                        | shade shelter                                                                                | RESOURCES AMENITIES NOTES:                                              |
| X <u>2</u> 2 | courts (indicate #)  basketball tennis street bookey | $\overline{X}$ sports fields (#) $\overline{X}$ soccer $\overline{X}$ baseball $X$ multipuse | memorial to Lt. Garry E. Barry<br>no spectator seating @ ball field     |