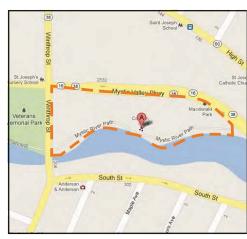

|         |                |
| 0                                                              | Stric        | tre          |                                                                                                 |         |                |

## ACCESSIBILITY - . Columbus Memorial Park

#### **MITIGATIONS**

#### Mitigation Barrier Cost Patch P.I.P. Safety Surface Whose Needed vividaer Safety Surfacing has worn through in some soots



Bleachersal Boseball field do not have accessible/ wheelchair cot-outs

Provide bleacher \$3,50



#### ADDITIONAL NOTES/PHOTOS:







Playground | Park Site Assessment Form

NAME OF PARK/PLAYGROUND: Condon Shell

LOCATION: Mystic Valley Parkway/Route 16 at East Side of Winthrop Street





Aerial Photograph 

| US | E                                                  |       |            |       |                                                    | USER GROUPS                                                                                         |
|----|----------------------------------------------------|-------|------------|-------|----------------------------------------------------|-----------------------------------------------------------------------------------------------------|
| X  | high                                               |       | medium     |       | low                                                | $\overline{X}$ neighbors $\overline{\Box}$ permitted $\overline{\overline{X}}$ informal             |
|    | other: