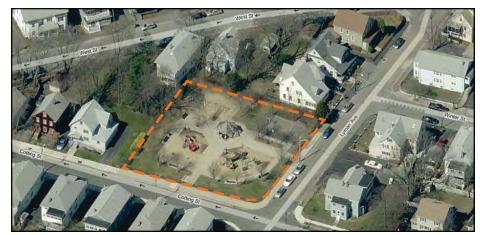

NAME OF PARK/PLAYGROUND: Brooks Park

LOCATION: Main Street and Brooks Park

Aerial Photograph

| US | E                                                |        |           |       |                                                    | USER GROUPS                                                                                    |
|----|--------------------------------------------------|--------|-----------|-------|----------------------------------------------------|------------------------------------------------------------------------------------------------|
|    | high                                             | X      | medium    | X     | low                                                | $\overline{\mathbb{X}}$ neighbors $\square$ permitted $\overline{\mathbb{X}}$ informal         |
|    | other:                                           |        |           |       |                                                    | other:                                                                                         |
|    |                                                  |        |           |       |                                                    |                                                                                                |
| CO | NTEXT                                            |        |           |       |                                                    | NEIGHBORHOOD NOTES:                                                                            |
| X  | urban                                            |        | suburban  |       | rural                                              | Residential on Main Street - Surrounded by houses                                              |
| X  | residential                                      |        | mixed-use |       | industrial                                         | and apartments                                                                                 |
|    |                                                  |        |           |       |                                                    |                                                                                                |
|    |                                                  |        |           |       |                                                    |                                                                                                |
| RE | SOURCES                                          | S   PA | ARK AME   | NITII | ES                                                 | PARKING & ACCESS NOTES:                                                                        |
| X  | public trans                                     | sporta | ation [   | co    | mfort station                                      | Route #101 Bus stops on Main Street.                                                           |
|    | community                                        | facil  | ity       | wa    | ading pool                                         | HP parking space #16 Brooks Park                                                               |
| X  | parking                                          |        |           | SW    | imming pool                                        | On-street parking encroaching into park over lawn                                              |
|    | off-leash ar                                     | ea     |           | ] pio | enic area                                          | edge.                                                                                          |
|    | skateboardi                                      | ng     |           | sh    | ade shelter                                        | RESOURCES AMENITIES NOTES:                                                                     |
|    | courts (indi<br>basketba<br>tennis<br>street hoo | 11     | #) [      | _     | orts fields (#)<br>soccer<br>baseball<br>multi-use | Small lawn area with benches & trash receptacles, surrounding by yew shrubs. No dog permitted. |