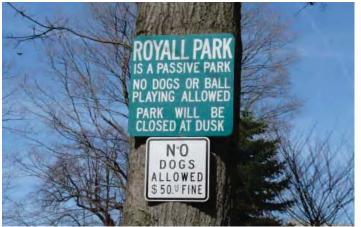

# City of Medford, Massachusetts

Playground | Park Site Assessment Form

NAME OF PARK/PLAYGROUND: The Brooks Estate

LOCATION: Thomas Brooks Park

Aerial Oblique Photograph

Locus Map

| US | Е                                                                     |                  |           |            |                                                                              |                                                      | USER GROUPS                                                                                                                                                                                                                                                    |  |  |  |
|----|-----------------------------------------------------------------------|------------------|-----------|------------|------------------------------------------------------------------------------|------------------------------------------------------|----------------------------------------------------------------------------------------------------------------------------------------------------------------------------------------------------------------------------------------------------------------|--|--|--|
|    | high                                                                  | X                | medium    |            | X low                                                                        |                                                      | ☐ neighbors ☐ permitted ☐ informal                                                                                                                                                                                                                             |  |  |  |
|    | other:                                                                |                  |           |            |                                                                              |                                                      | other: fishermen, walkers/joggers, historical sight-seers                                                                                                                                                                                                      |  |  |  |
| СО | CONTEXT                                                               |                  |           |            |                                                                              |                                                      | NEIGHBORHOOD NOTES:                                                                                                                                                                                                                                            |  |  |  |
|    | urban                                                                 | X                | suburban  |            | X rural                                                                      |                                                      | Residential surrounding the large woodland tract of                                                                                                                                                                                                            |  |  |  |
| X  | residential                                                           | tial mixed-use [ |           | industrial |                                                                              | the Brooks Estate and the adjoining Brooks-Parkhurst |                                                                                                                                                                                                                                                                |  |  |  |
|    |                                                                       |                  |           |            |                                                                              | Town Forest (Winchester, MA).                        |                                                                                                                                                                                                                                                                |  |  |  |
| RE | SOURCES  public trans  community  parking  off-leash are  skateboardi | porta<br>facili  | tion      |            | CIES  comfort static  wading pool  swimming pool  picnic area  shade shelter | on                                                   | PARKING & ACCESS NOTES:  Access through the Oak Grove Cemetery, off of Grove Street. Rough dirt road passes through the woodland up to the Shepherd Brooks Manor.  Informal parking along the dirt road, some spaces at the Manor.  RESOURCES AMENITIES NOTES: |  |  |  |
|    | courts (indi<br>basketbal tennis street hoo                           | cate #           | <b>#)</b> |            | sports fields (<br>soccer<br>baseball<br>multi-use                           | (#)                                                  | A boardwalk leads from the access road to a public fishing pier on the pond. The Shepherd Brooks Manor and Carriage House offer historical interest.                                                                                                           |  |  |  |