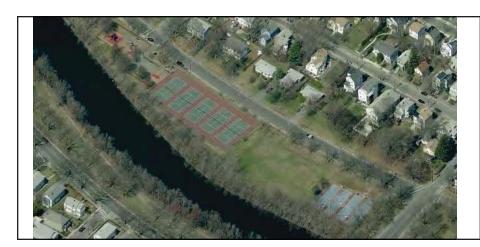

Full access (wheelchair)? X Yes No Yes No No Partial access? Yes No Yes Non-slip surface: No Any other sports/recreation Are there any shower rooms? Yes No facilities on site? Yes The shower rooms meet all ADA No Yes requirements for accessibility: If Yes, specify facility: Accessible: Yes No ADDITIONAL NOTES: Yes No No Yes Yes No No Yes No Play/Recreation Additional Note

#### **ACCESSIBILITY - CUMMINGS PARK**

#### **MITIGATIONS**

A

# Key Barrier Mitigation Cost

NOT HAVE ACCOSSABLE WATCH

NOT HOME LATER

\$25

B NO CUPBRANCE INFORM
CNOCKET TO \$190

ON STREET P

D. APP





#### **ADDITIONAL NOTES/PHOTOS:**











# City of Medford, Massachusetts

Playground | Park Site Assessment Form

NAME OF PARK/PLAYGROUND: Dugger Park

LOCATION: Corner of Harvard Ave. and Mystic River Road





Aerial Oblique Photograph

Locus Map

| USE                         |                                           |                                             | USER GROUPS                                                                                                                             |
|-----------------------------|-------------------------------------------|---------------------------------------------|-----------------------------------------------------------------------------------------------------------------------------------------|
| X high                      | X medium                                  | low                                         |