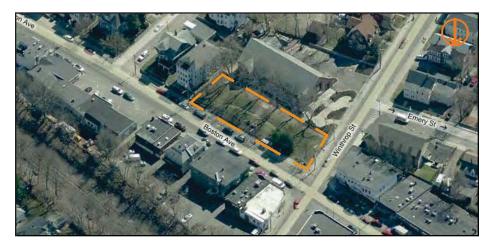

NAME OF PARK/PLAYGROUND: Brooks Park

LOCATION: Main Street and Brooks Park

Aerial Photograph

| US | E                                                |        |           |       |                                                    | USER GROUPS                                                                                    |
|----|--------------------------------------------------|--------|-----------|-------|----------------------------------------------------|------------------------------------------------------------------------------------------------|
|    | high                                             | X      | medium    | X     | low                                                | $\overline{\mathbb{X}}$ neighbors $\square$ permitted $\overline{\mathbb{X}}$ informal         |
|    | other:                                           |        |           |       |                                                    | other:                                                                                         |
|    |                                                  |        |           |       |                                                    |                                                                                                |
| CO | NTEXT                                            |        |           |       |                                                    | NEIGHBORHOOD NOTES:                                                                            |
| X  | urban                                            |        | suburban  |       | rural                                              | Residential on Main Street - Surrounded by houses                                              |
| X  | residential                                      |        | mixed-use |       | industrial                                         | and apartments                                                                                 |
|    |                                                  |        |           |       |                                                    |                                                                                                |
|    |                                                  |        |           |       |                                                    |                                                                                                |
| RE | SOURCES                                          | S   PA | ARK AME   | NITII | ES                                                 | PARKING & ACCESS NOTES:                                                                        |
| X  | public trans                                     | sporta | ation [   | co    | mfort station                                      | Route #101 Bus stops on Main Street.                                                           |
|    | community                                        | facil  | ity       | wa    | ading pool                                         | HP parking space #16 Brooks Park                                                               |
| X  | parking                                          |        |           | SW    | imming pool                                        | On-street parking encroaching into park over lawn                                              |
|    | off-leash ar                                     | ea     |           | ] pio | enic area                                          | edge.                                                                                          |
|    | skateboardi                                      | ng     |           | sh    | ade shelter                                        | RESOURCES AMENITIES NOTES:                                                                     |
|    | courts (indi<br>basketba<br>tennis<br>street hoo | 11     | #) [      | _     | orts fields (#)<br>soccer<br>baseball<br>multi-use | Small lawn area with benches & trash receptacles, surrounding by yew shrubs. No dog permitted. |