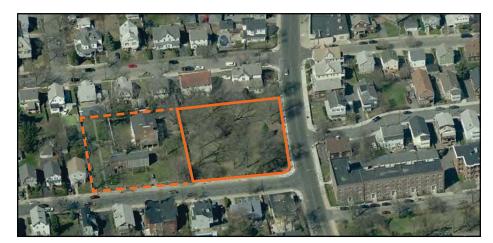

# City of Medford, Massachusetts

Playground | Park Site Assessment Form

NAME OF PARK/PLAYGROUND: Barry Playground LOCATION: Summer, Marston, Gourley and College Street

Aerial Photograph 

Locus Map

| US<br>⊠      | E high X medium other:                               | low                                                                                          | USER GROUPS  X neighbors  permitted  informal  other:                   |
|--------------|------------------------------------------------------|----------------------------------------------------------------------------------------------|-------------------------------------------------------------------------|
| CO<br>X<br>X | urban 🖾 suburban residential 🗌 mixed-us              |                                                                                              | NEIGHBORHOOD NOTES: dense residential area                              |
| RE           | SOURCES   PARK AM                                    | ENITIES                                                                                      | PARKING & ACCESS NOTES:                                                 |
|              | public transportation                                | comfort station                                                                              | permit parking on street                                                |
|              | community facility                                   | wading pool                                                                                  | HP parking space on street in front of #66 Marston                      |
| X            | parking                                              | swimming pool                                                                                | HP curb cut at ball field on Marston maintenance access at Dwyer Circle |
|              | off-leash area                                       | X picnic area                                                                                |                                                                         |
|              | skateboarding                                        | shade shelter                                                                                | RESOURCES AMENITIES NOTES:                                              |
| X <u>2</u> 2 | courts (indicate #)  basketball tennis street bookey | $\overline{X}$ sports fields (#) $\overline{X}$ soccer $\overline{X}$ baseball $X$ multipuse | memorial to Lt. Garry E. Barry<br>no spectator seating @ ball field     |