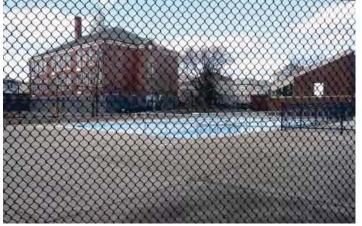

- Baseball is under-represented in newer facilities, compared to rectangular field sports.
- The real need is for a lit baseball field for nighttime play (an adult-sized field).
- The high school swimming pool has been empty for 3 years. Currently the team goes to Tufts University. A pool is multi-generational, a real community resource.
- A parking plan to serve open spaces & provide access.
- Cummings Park is driven to by many users. Lacks accessible features, and the basketball court draws nighttime use.
- Green space at West Street by the Whole Foods across the river from the ballfields could be better water access. Canoe/kayak launch. Add benches. Ownership & maintenance responsibility is unclear. Has erosion issues.
- Baseball/softball fields have been most neglected. Diamonds stay wet for long periods. Softball has a lit field. Baseball doesn't have any full-sized lit fields. Gillis field is a lit little-league field, and is maintained by the little league kept in good condition.
- Girls lacrosse (youth) has no home field. The high school field is always booked, so there is limited access the teams only practice 1 time a week, for 1 hour. They must pay for time at the high school fields. Side field at the high school is being fixed. It serves as a feeder program for high school lacrosse. There are liability issues with proximity to playgrounds & homes.
- General concern for access to fields for emerging sports
- Create a walking map Lawrence Memorial Hospital could be an underwriter, or get assistance from Walk Boston. Signage indicating how close you are to a park. Medford Health Matters could also be a partner. Include park opening hours. Also post online.