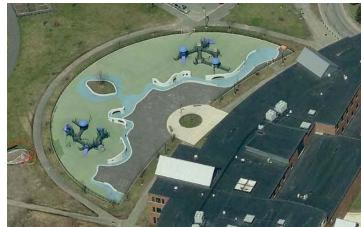

iverside Yacht Club and Medford Square.        |
| - Refurbish/replace interpretive signs along the Mystic River.                                                     |
| - Other improvements as deemed necessary by City officials and neighborhood stake holders.                         |
|                                                                                                                    |
|                                                                                                                    |
|                                                                                                                    |



Existing Conditions Photo A



Existing Conditions Photo C



Existing Conditions Photo E



Existing Conditions Photo F



Existing Conditions Photo B



Existing Conditions Photo D



Existing Conditions Photo G

## **ACCESSIBILITY**

| PARKING                                                                                                        | **                      |               | ACCESSIBILITY NOTES                                  |
|----------------------------------------------------------------------------------------------------------------|-------------------------|---------------|------------------------------------------------------|
| Lot parking                                                                                                    | Yes x                   | No            | This relatively new facility includes fully acces-   |
| On-street parking