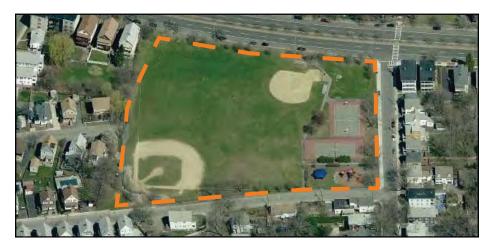

# City of Medford, Massachusetts

Playground | Park Site Assessment Form

NAME OF PARK/PLAYGROUND: Barry Playground LOCATION: Summer, Marston, Gourley and College Street

Aerial Photograph 

Locus Map

| US<br>⊠      | E high X medium other:                               | low                                                                                          | USER GROUPS  X neighbors  permitted  informal  other:                   |
|--------------|------------------------------------------------------|----------------------------------------------------------------------------------------------|-------------------------------------------------------------------------|
| CO<br>X<br>X | urban 🖾 suburban residential 🗌 mixed-us              |                                                                                              | NEIGHBORHOOD NOTES: dense residential area                              |
| RE           | SOURCES   PARK AM                                    | ENITIES                                                                                      | PARKING & ACCESS NOTES:                                                 |
|              | public transportation                                | comfort station                                                                              | permit parking on street                                                |
|              | community facility                                   | wading pool                                                                                  | HP parking space on street in front of #66 Marston                      |
| X            | parking                                              | swimming pool                                                                                | HP curb cut at ball field on Marston maintenance access at Dwyer Circle |
|              | off-leash area                                       | X picnic area                                                                                |                                                                         |
|              | skateboarding                                        | shade shelter                                                                                | RESOURCES AMENITIES NOTES:                                              |
| X <u>2</u> 2 | courts (indicate #)  basketball tennis street bookey | $\overline{X}$ sports fields (#) $\overline{X}$ soccer $\overline{X}$ baseball $X$ multipuse | memorial to Lt. Garry E. Barry<br>no spectator seating @ ball field     |