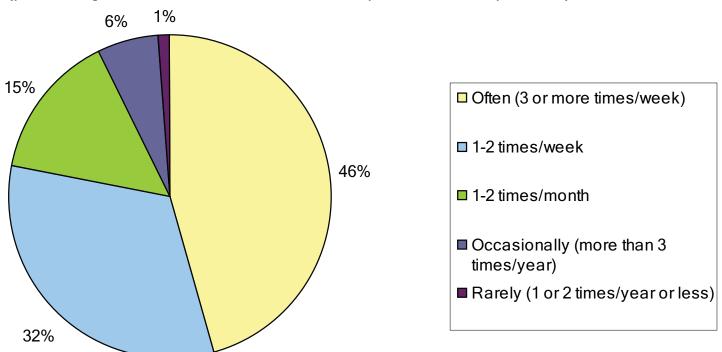

# Respondent's Frequency of Visits to Medford Parks (percentage based on total number of responses to the question)