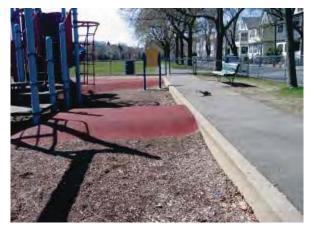

|                                                                                                             |



Existing Conditions Photo A



Existing Conditions Photo C



Existing Conditions Photo E



Existing Conditions Photo G



Existing Conditions Photo B



Existing Conditions Photo D



Existing Conditions Photo F



Existing Conditions Photo H



Existing Conditions Photo I

| PARKING                                                         |           |             | ACCESSIBILITY NOTES                             |
|-----------------------------------------------------------------|-----------|-------------|-------------------------------------------------|
| Lot parking                                                     | Yes       | No<br>x     | Site is generally accessible with a path system |
|                                                                 |           | <u> </u>    | that provides circulation between all of the    |
| On-st