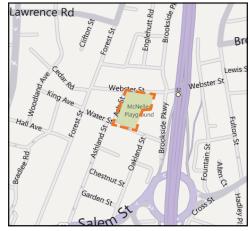

# City of Medford, Massachusetts

Playground | Park Site Assessment Form

NAME OF PARK/PLAYGROUND: Barry Playground LOCATION: Summer, Marston, Gourley and College Street

Aerial Photograph 

Locus Map

| US<br>⊠      | E high X medium other:                               | low                                                                                          | USER GROUPS  X neighbors  permitted  informal  other:                   |
|--------------|------------------------------------------------------|----------------------------------------------------------------------------------------------|-------------------------------------------------------------------------|
| CO<br>X<br>X | urban 🖾 suburban residential 🗌 mixed-us              |                                                                                              | NEIGHBORHOOD NOTES: dense residential area                              |
| RE           | SOURCES   PARK AM                                    | ENITIES                                                                                      | PARKING & ACCESS NOTES:                                                 |
|              | public transportation                                | comfort station                                                                              | permit parking on street                                                |
|              | community facility                                   | wading pool                                                                                  | HP parking space on street in front of #66 Marston                      |
| X            | parking                                              | swimming pool                                                                                | HP curb cut at ball field on Marston maintenance access at Dwyer Circle |
|              | off-leash area                                       | X picnic area                                                                                |                                                                         |
|              | skateboarding                                        | shade shelter                                                                                | RESOURCES AMENITIES NOTES:                                              |
| X <u>2</u> 2 | courts (indicate #)  basketball tennis street bookey | $\overline{X}$ sports fields (#) $\overline{X}$ soccer $\overline{X}$ baseball $X$ multipuse | memorial to Lt. Garry E. Barry<br>no spectator seating @ ball field     |