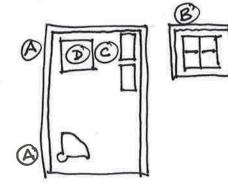

### **ADDITIONAL NOTES/PHOTOS:**

|   | Key      | Barrier                               | Mitigation                                                 | Cost_      |  |
|---|----------|---------------------------------------|------------------------------------------------------------|------------|--|
| ( | A)       | No designated<br>HP parting<br>Spaces | Cheate * Acr                                               |            |  |
|   | <b>6</b> | No accessible roule to tenniscours    | Create access<br>vowe (Corbo<br>and grade) to<br>tennis ca | \$ \$ 1000 |  |
| , | 3        | Orax bylan                            | PARTITION IN                                               |            |  |