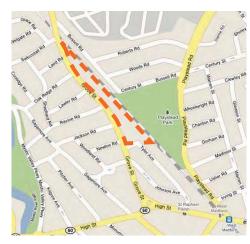

# City of Medford, Massachusetts

Playground | Park Site Assessment Form

NAME OF PARK/PLAYGROUND: The Brooks Estate

LOCATION: Thomas Brooks Park

Aerial Oblique Photograph

Locus Map

| US | Е                                                                     |                  |           |            |                                                                              |                                                      | USER GROUPS                                                                                                                                                                                                                                                    |  |  |  |
|----|-----------------------------------------------------------------------|------------------|-----------|------------|------------------------------------------------------------------------------|------------------------------------------------------|----------------------------------------------------------------------------------------------------------------------------------------------------------------------------------------------------------------------------------------------------------------|--|--|--|
|    | high                                                                  | X                | medium    |            | X low                                                                        |                                                      | ☐ neighbors ☐ permitted ☐ informal                                                                                                                                                                                                                             |  |  |  |
|    | other:                                                                |                  |           |            |                                                                              |                                                      | other: fishermen, walkers/joggers, historical sight-seers                                                                                                                                                                                                      |  |  |  |
| СО | CONTEXT                                                               |                  |           |            |                                                                              |                                                      | NEIGHBORHOOD NOTES:                                                                                                                                                                                                                                            |  |  |  |
|    | urban                                                                 | X                | suburban  |            | X rural                                                                      |                                                      | Residential surrounding the large woodland tract of                                                                                                                                                                                                            |  |  |  |
| X  | residential                                                           | tial mixed-use [ |           | industrial |                                                                              | the Brooks Estate and the adjoining Brooks-Parkhurst |                                                                                                                                                                                                                                                                |  |  |  |
|    |                                                                       |                  |           |            |                                                                              | Town Forest (Winchester, MA).                        |                                                                                                                                                                                                                                                                |  |  |  |
| RE | SOURCES  public trans  community  parking  off-leash are  skateboardi | porta<br>facili  | tion      |            | CIES  comfort static  wading pool  swimming pool  picnic area  shade shelter | on                                                   | PARKING & ACCESS NOTES:  Access through the Oak Grove Cemetery, off of Grove Street. Rough dirt road passes through the woodland up to the Shepherd Brooks Manor.  Informal parking along the dirt road, some spaces at the Manor.  RESOURCES AMENITIES NOTES: |  |  |  |
|    | courts (indi<br>basketbal tennis street hoo                           | cate #           | <b>#)</b> |            | sports fields (<br>soccer<br>baseball<br>multi-use                           | (#)                                                  | A boardwalk leads from the access road to a public fishing pier on the pond. The Shepherd Brooks Manor and Carriage House offer historical interest.                                                                                                           |  |  |  |