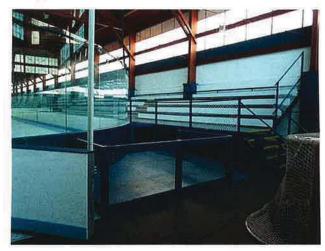

m of 18" wide: Is there a play structure? **X**No Yes No Yes ∃No If yes, is it accessible? Yes Unobstructed path of travel not less than 48" wide around pool: Full access (wheelchair)? Yes No No Yes No Yes No Yes Partial access? Non-slip surface: No No Any other sports/recreation Are there any shower rooms? Yes Yes No facilities on site? The shower rooms meet all ADA No Yes requirements for accessibility: If Yes, specify facility: Accessible: Yes No ADDITIONAL NOTES: Yes No **X** No Yes No Yes No Yes No Yes Play/Recreation Additional Notes: the stadium seating area itself

# ACCESSIBILITY - LoConte Rink (Indoor)

#### **MITIGATIONS**

# No accessible seating in stadium seating area (indoor rink)

modify existing seating to integrate accessible seating





#### ADDITIONAL NOTES/PHOTOS:









Playground | Park Site Assessment Form

NAME OF PARK/PLAYGROUND: Logan Park

LOCATION: Center of Logan Avenue through to Otis Street





Aerial Oblique Photograph

| USE                                                                                                                  | USER GROUPS                                                                                                                                            |
|----------------------------------------------------------------------------------------------------------------------|--------------------------------------------------------------------------------------------------------------------------------------------------------|
| $\overline{X}$ high $\overline{X}$ medium $\square$ low