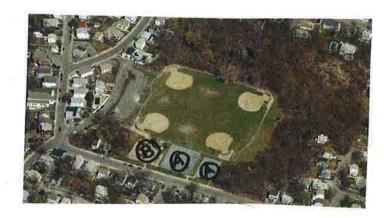

# City of Medford, Massachusetts

Playground | Park Site Assessment Form

NAME OF PARK/PLAYGROUND: Barry Playground LOCATION: Summer, Marston, Gourley and College Street

Aerial Photograph 

Locus Map

| US<br>⊠      | E high X medium other:                               | low                                                                                          | USER GROUPS  X neighbors  permitted  informal  other:                   |
|--------------|------------------------------------------------------|----------------------------------------------------------------------------------------------|-------------------------------------------------------------------------|
| CO<br>X<br>X | urban 🖾 suburban residential 🗌 mixed-us              |                                                                                              | NEIGHBORHOOD NOTES: dense residential area                              |
| RE           | SOURCES   PARK AM                                    | ENITIES                                                                                      | PARKING & ACCESS NOTES:                                                 |
|              | public transportation                                | comfort station                                                                              | permit parking on street                                                |
|              | community facility                                   | wading pool                                                                                  | HP parking space on street in front of #66 Marston                      |
| X            | parking                                              | swimming pool                                                                                | HP curb cut at ball field on Marston maintenance access at Dwyer Circle |
|              | off-leash area                                       | X picnic area                                                                                |                                                                         |
|              | skateboarding                                        | shade shelter                                                                                | RESOURCES AMENITIES NOTES:                                              |
| X <u>2</u> 2 | courts (indicate #)  basketball tennis street bookey | $\overline{X}$ sports fields (#) $\overline{X}$ soccer $\overline{X}$ baseball $X$ multipuse | memorial to Lt. Garry E. Barry<br>no spectator seating @ ball field     |