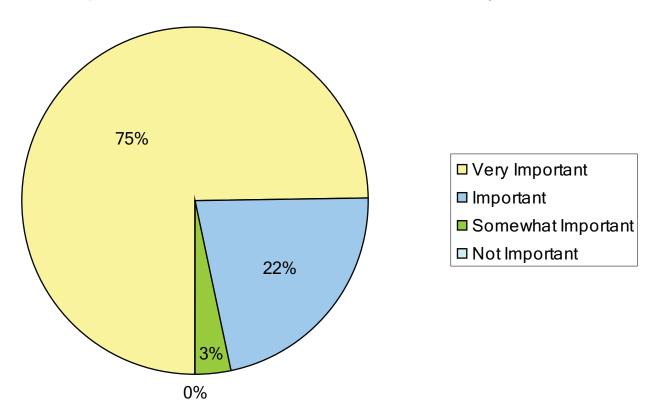

# Responses to "If you rarely make use of recreational amenities in Medford, what are the reasons?"



#### Summary of "Other" Responses:

- · Go out of town to walk
- Not dog friendly
- work 60 hours per week/no time
- · shear laziness
- · not enough to do there
- The rink is the most we use and it is not open enogh.
- Even though I live in Medford I tend to go outside of this city for recreation and fun.
- · several playgrounds are too sunny lack shade trees
- Kids have grown up, but still play baseball at Playstead.
- don't have kids, so don't use playgrounds.
- · No safe biking routes





# Survey Respondents with People under the Age of 18 in their Household



Ages of Children under 18 yrs Living in Respondents' Households



### How Important is Recreation to You and Your Family?



# Respondent's Frequency of Visits to Medford Parks (percentage based on total number of responses to the question)



# **How Respondents Typically Travel to Medford Parks**



# Facilities Used/Activites Pursued by Respondents



Respondent's Selections of the Top Three Items that Need Improvement in Medford's Parks



# appendix D site assessment forms



# City of Medford, Massachusetts

Playground | Park Site Assessment Form

NAME OF PARK/PLAYGROUND: Barry Playground LOCATION: Summer, Marston, Gourley and College Street





Aerial Photograph 

Locus Map

| US<br>⊠      | E high X medium other:                               | low                                                                                          | USER GROUPS  X neighbors  permitted  informal  other: