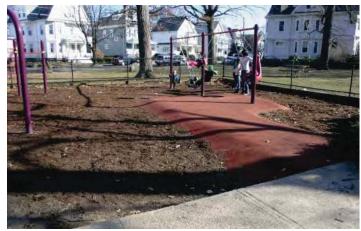

# PLAYGROUND ASSESSMENT

| SITE INFRASTRUCTU                                                                                                      | RE                                                                                                                                                                                                                                                                             | CO             | MPONENTS                                                                    |                                       |                                            |
|------------------------------------------------------------------------------------------------------------------------|--------------------------------------------------------------------------------------------------------------------------------------------------------------------------------------------------------------------------------------------------------------------------------|----------------|-----------------------------------------------------------------------------|---------------------------------------|--------------------------------------------|
| X pathways                                                                                                             |                                                                                                                                                                                                                                                                                |                | 2-5 age structure                                                           | X                                     | 5-12 age structure                         |
| material  X asphalt — concrete — pavers  fencing material  X chain link X vinyl-coated c.l. — ornamental               | $\begin{array}{c} \text{condition} \\ \overline{\underline{X}}  \text{good} \\ \overline{\underline{X}}  \text{fair} \\  \text{poor} \\ \\ \hline \text{condition} \\ \overline{\underline{X}}  \text{good} \\ \overline{\underline{X}}  \text{fair} \\ \\ \hline \end{array}$ |                | water elements seating for caregivers drinking fountain climbing wall shade | X X X X X X X X X X X X X X X X X X X | swings ADA infant belt                     |
| grading   drainage                                                                                                     | poor                                                                                                                                                                                                                                                                           |                | individual elements:                                                        | _                                     |                                            |
| low   wet areas ADA compliant grate                                                                                    | blocked structures                                                                                                                                                                                                                                                             | mar            | nufacturer   estimated a                                                    | ge of                                 | equipment:                                 |
| x lighting                                                                                                             |                                                                                                                                                                                                                                                                                |                |                                                                             |                                       |                                            |
| adequate for security manufacturer   model: ball field lit with cobra-ho SITE INFRASTRUCTU                             |                                                                                                                                                                                                                                                                                |                | AY VALUE or skills rocking swinging spinning                                | cogn X X                              | experimenting pretending constructive play |
| Field used by dog walkers Cracked surface at Basketbal                                                                 | 1 agurt                                                                                                                                                                                                                                                                        | $\overline{X}$ | climbing                                                                    |                                       | other unstructured                         |
| Shade areas limited to 2 trees area  2 tables one missing table top Water fountain in disrepair                        | s within the play                                                                                                                                                                                                                                                              |                | sliding balancing training                                                  |                                       | play:                                      |
| PLAYGROUND NOTES                                                                                                       | S:                                                                                                                                                                                                                                                                             |                |                                                                             |                                       |                                            |
| Fabric liner coming up through High curb around play area Tennis courts are not accessible No HC curb cuts at entrance | ble                                                                                                                                                                                                                                                                            |                |                                                                             |                                       |                                            |
|                                                                                                                        |                                                                                                                                                                                                                                                                                |                |                                                                             |                                       |                                            |
|                                                                                                                        |                                                                                                                                                                                                                                                                                |                |                                                                             |                                       |                                            |