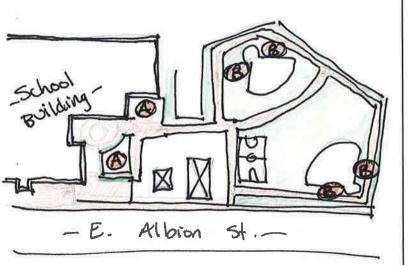

# ACCESSIBILITY - Barry Flagground

#### **MITIGATIONS**

### **ADDITIONAL NOTES/PHOTOS:**

|   | Key      | Barrier                               | Mitigation                                                 | Cost_      |  |
|---|----------|---------------------------------------|------------------------------------------------------------|------------|--|
| ( | A)       | No designated<br>HP parting<br>Spaces | Cheate * Acr                                               |            |  |
|   | <b>6</b> | No accessible roule to tenniscours    | Create access<br>vowe (Corbo<br>and grade) to<br>tennis ca | \$ \$ 1000 |  |
| , | 3        | Orax bylan                            | PARTITION IN                                               |            |  |

install accessible picture table #6000 and water fountain.

wood mulch in play areas is degraded

Refill wood mulch in play areas to a level adequate to ensure safety taccessibility