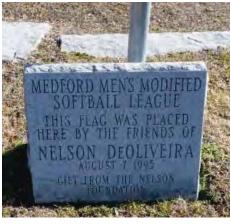

ith any field maintenance such that runoff with silt and/or fertilizers doesn't enter the river.

#### **RECOMMENDED STRATEGIES & ACTIONS:**

- Remove the chain link fence along the river, selectively clear the vegetation to enhance health of vegetation, remove invasives, and improve viewsheds.
- Create a riverside path to continue the Mystic River Reservation experience. This pathway could tie into pathways/paved areas around the diamond backstops and bench areas to reduce the impact of foot and maintenance vehicle traffic on the site.
- Provide a sidewalk along the Mystic River Parkway.
- Provide accessible parking with clear signage, pavement markings, and curb cuts. Preferably off-street, as both the Mystic Valley Parkway and Winthrop Street are busy streets with fast-moving traffic.



Existing Conditions Photo A



Existing Conditions Photo B



Existing Conditions Photo C



Existing Conditions Photo D - eastern field



Existing Conditions Photo E - middle field, Carmine V. Santoro Little League Diamond



Existing Conditions Photo F - Santoro Little League Field



Existing Conditions Photo G - western field, Barros field.



Existing Conditions Photo H



Existing Conditions Photo I

| PARKING                                                                                                                | Vas | No