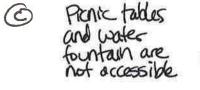

install accessible picture table #6000 and water fountain.

wood mulch in play areas is degraded

Refill wood mulch in play areas to a level adequate to ensure safety taccessibility