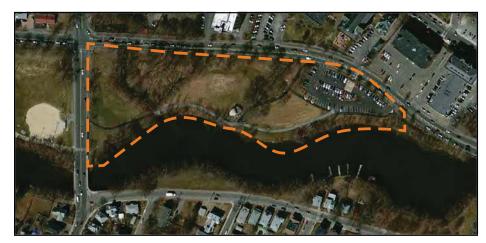

|         |                |
| 0                                                              | Stric        | tre          |                                                                                                 |         |                |

## ACCESSIBILITY - . Columbus Memorial Park

#### **MITIGATIONS**

#### Mitigation Barrier Cost Patch P.I.P. Safety Surface Whose Needed vividaer Safety Surfacing has worn through in some soots



Bleachersal Boseball field do not have accessible/ wheelchair cot-outs

Provide bleacher \$3,50



#### ADDITIONAL NOTES/PHOTOS:







Playground | Park Site Assessment Form

NAME OF PARK/PLAYGROUND: Condon Shell

LOCATION: Mystic Valley Parkway/Route 16 at East Side of Winthrop Street





Aerial Photograph 

| US | E                                                  |       |            |       |                                                    | USER GROUPS                                                                                         |
|----|----------------------------------------------------|-------|------------|-------|----------------------------------------------------|-----------------------------------------------------------------------------------------------------|
| X  | high                                               |       | medium     |       | low                                                | $\overline{X}$ neighbors $\overline{\Box}$ permitted $\overline{\overline{X}}$ informal             |
|    | other: