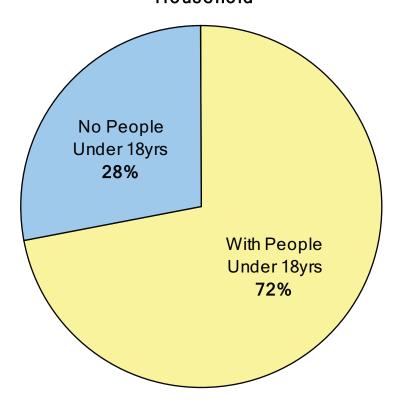

# Survey Respondents with People under the Age of 18 in their Household

Ages of Children under 18 yrs Living in Respondents' Households