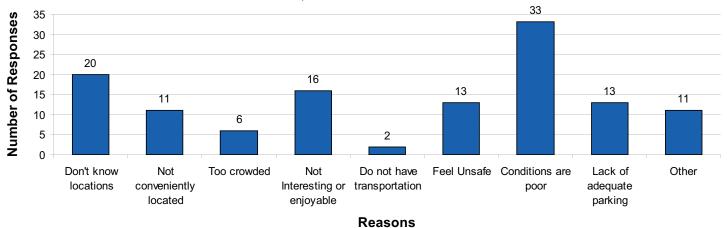

# Responses to "If you rarely make use of recreational amenities in Medford, what are the reasons?"

#### Summary of "Other" Responses:

- · Go out of town to walk
- Not dog friendly
- work 60 hours per week/no time
- · shear laziness
- · not enough to do there
- The rink is the most we use and it is not open enogh.
- Even though I live in Medford I tend to go outside of this city for recreation and fun.
- · several playgrounds are too sunny lack shade trees
- Kids have grown up, but still play baseball at Playstead.
- don't have kids, so don't use playgrounds.
- · No safe biking routes