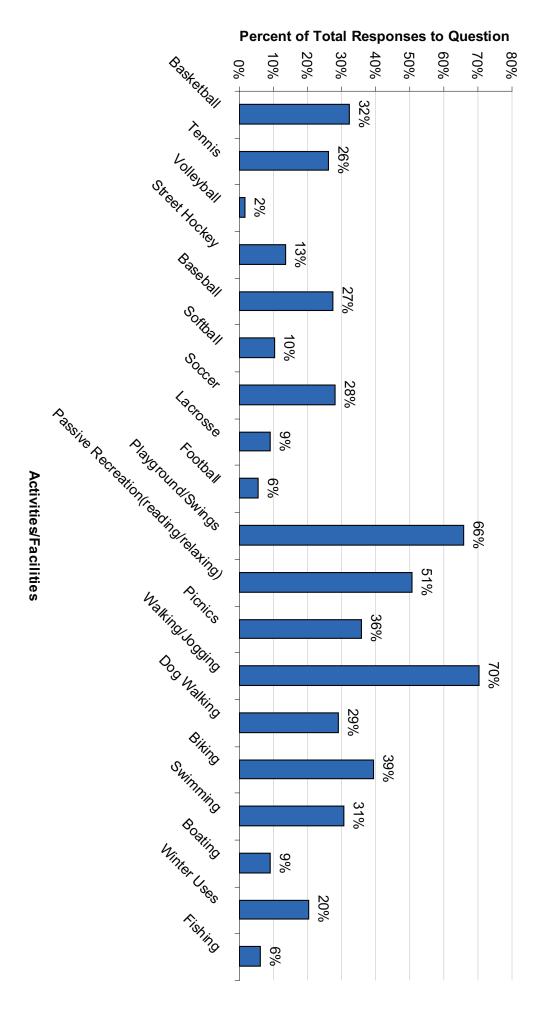

# Facilities Used/Activites Pursued by Respondents

Respondent's Selections of the Top Three Items that Need Improvement in Medford's Parks