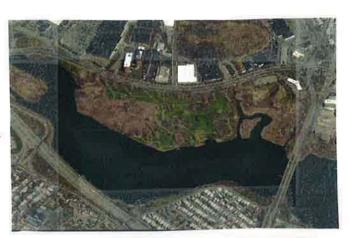

# City of Medford, Massachusetts

Playground | Park Site Assessment Form

NAME OF PARK/PLAYGROUND: The Brooks Estate

LOCATION: Thomas Brooks Park

Aerial Oblique Photograph

Locus Map

| US | Е                                                                     |                  |           |            |                                                                              |                                                      | USER GROUPS                                                                                                                                                                                                                                                    |  |  |  |
|----|-----------------------------------------------------------------------|------------------|-----------|------------|------------------------------------------------------------------------------|------------------------------------------------------|----------------------------------------------------------------------------------------------------------------------------------------------------------------------------------------------------------------------------------------------------------------|--|--|--|
|    | high                                                                  | X                | medium    |            | X low                                                                        |                                                      | ☐ neighbors ☐ permitted ☐ informal                                                                                                                                                                                                                             |  |  |  |
|    | other:                                                                |                  |           |            |                                                                              |                                                      | other: fishermen, walkers/joggers, historical sight-seers                                                                                                                                                                                                      |  |  |  |
| СО | CONTEXT                                                               |                  |           |            |                                                                              |                                                      | NEIGHBORHOOD NOTES:                                                                                                                                                                                                                                            |  |  |  |
|    | urban                                                                 | X                | suburban  |            | X rural                                                                      |                                                      | Residential surrounding the large woodland tract of                                                                                                                                                                                                            |  |  |  |
| X  | residential                                                           | tial mixed-use [ |           | industrial |                                                                              | the Brooks Estate and the adjoining Brooks-Parkhurst |                                                                                                                                                                                                                                                                |  |  |  |
|    |                                                                       |                  |           |            |                                                                              | Town Forest (Winchester, MA).                        |                                                                                                                                                                                                                                                                |  |  |  |
| RE | SOURCES  public trans  community  parking  off-leash are  skateboardi | porta<br>facili  | tion      |            | CIES  comfort static  wading pool  swimming pool  picnic area  shade shelter | on                                                   | PARKING & ACCESS NOTES:  Access through the Oak Grove Cemetery, off of Grove Street. Rough dirt road passes through the woodland up to the Shepherd Brooks Manor.  Informal parking along the dirt road, some spaces at the Manor.  RESOURCES AMENITIES NOTES: |  |  |  |
|    | courts (indi<br>basketbal tennis street hoo                           | cate #           | <b>#)</b> |            | sports fields (<br>soccer<br>baseball<br>multi-use                           | (#)                                                  | A boardwalk leads from the access road to a public fishing pier on the pond. The Shepherd Brooks Manor and Carriage House offer historical interest.                                                                                                           |  |  |  |