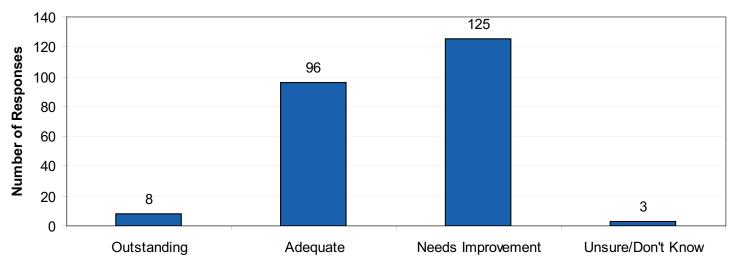

# Survey Participant's Rating of the Overall Quality of Recreation Facilities & Spaces in Medford?

#### **Overall Quality Rating of Recreation Facilities & Spaces**