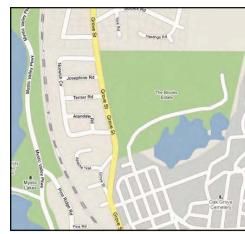

# City of Medford, Massachusetts

Playground | Park Site Assessment Form

NAME OF PARK/PLAYGROUND: The Brooks Estate

LOCATION: Thomas Brooks Park

Aerial Oblique Photograph

Locus Map

| US | Е                                                                     |                  |           |            |                                                                              |                                                      | USER GROUPS                                                                                                                                                                                                                                                    |  |  |  |
|----|-----------------------------------------------------------------------|------------------|-----------|------------|------------------------------------------------------------------------------|------------------------------------------------------|----------------------------------------------------------------------------------------------------------------------------------------------------------------------------------------------------------------------------------------------------------------|--|--|--|
|    | high                                                                  | X                | medium    |            | X low                                                                        |                                                      | ☐ neighbors ☐ permitted ☐ informal                                                                                                                                                                                                                             |  |  |  |
|    | other:                                                                |                  |           |            |                                                                              |                                                      | other: fishermen, walkers/joggers, historical sight-seers                                                                                                                                                                                                      |  |  |  |
| СО | CONTEXT                                                               |                  |           |            |                                                                              |                                                      | NEIGHBORHOOD NOTES:                                                                                                                                                                                                                                            |  |  |  |
|    | urban                                                                 | X                | suburban  |            | X rural                                                                      |                                                      | Residential surrounding the large woodland tract of                                                                                                                                                                                                            |  |  |  |
| X  | residential                                                           | tial mixed-use [ |           | industrial |                                                                              | the Brooks Estate and the adjoining Brooks-Parkhurst |                                                                                                                                                                                                                                                                |  |  |  |
|    |                                                                       |                  |           |            |                                                                              | Town Forest (Winchester, MA).                        |                                                                                                                                                                                                                                                                |  |  |  |
| RE | SOURCES  public trans  community  parking  off-leash are  skateboardi | porta<br>facili  | tion      |            | CIES  comfort static  wading pool  swimming pool  picnic area  shade shelter | on                                                   | PARKING & ACCESS NOTES:  Access through the Oak Grove Cemetery, off of Grove Street. Rough dirt road passes through the woodland up to the Shepherd Brooks Manor.  Informal parking along the dirt road, some spaces at the Manor.  RESOURCES AMENITIES NOTES: |  |  |  |
|    | courts (indi<br>basketbal tennis street hoo                           | cate #           | <b>#)</b> |            | sports fields (<br>soccer<br>baseball<br>multi-use                           | (#)                                                  | A boardwalk leads from the access road to a public fishing pier on the pond. The Shepherd Brooks Manor and Carriage House offer historical interest.                                                                                                           |  |  |  |