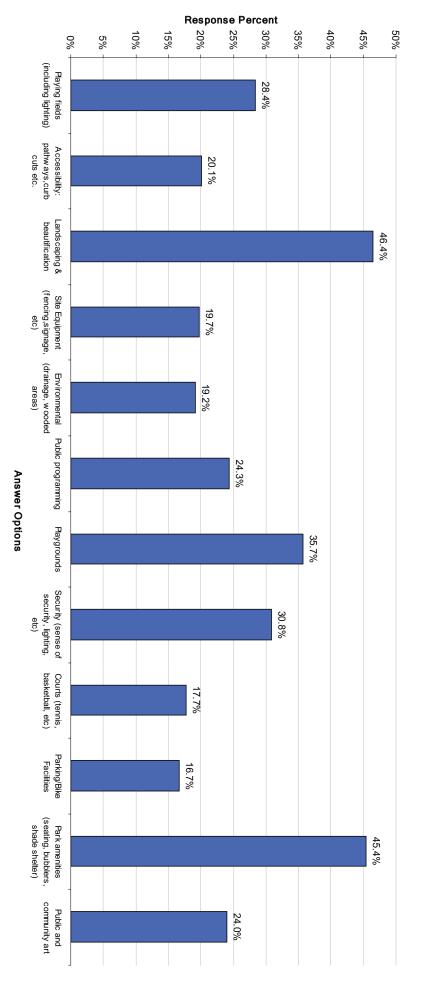

# Facilities Used/Activites Pursued by Respondents

Respondent's Selections of the Top Three Items that Need Improvement in Medford's Parks