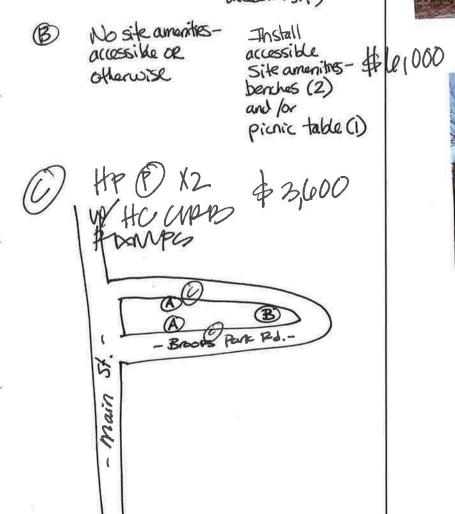

#### **MITIGATIONS**

### **ADDITIONAL NOTES/PHOTOS:**

|   | Key      | Barrier                               | Mitigation                                                 | Cost_      |  |
|---|----------|---------------------------------------|------------------------------------------------------------|------------|--|
| ( | A)       | No designated<br>HP parting<br>Spaces | Cheate * Acr                                               |            |  |
|   | <b>6</b> | No accessible roule to tenniscours    | Create access<br>vowe (Corbo<br>and grade) to<br>tennis ca | \$ \$ 1000 |  |
| , | 3        | Orax bylan                            | PARTITION IN                                               |            |  |

install accessible picture table #6000 and water fountain.

wood mulch in play areas is degraded

Refill wood mulch in play areas to a level adequate to ensure safety taccessibility