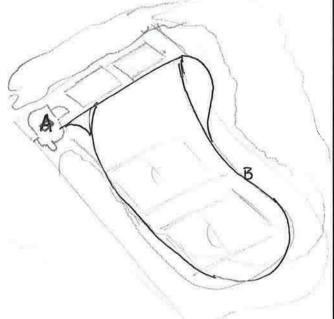

### **ADDITIONAL NOTES/PHOTOS:**

|   | Key      | Barrier                               | Mitigation                                                 | Cost_      |  |
|---|----------|---------------------------------------|------------------------------------------------------------|------------|--|
| ( | A)       | No designated<br>HP parting<br>Spaces | Cheate * Acr                                               |            |  |
|   | <b>6</b> | No accessible roule to tenniscours    | Create access<br>vowe (Corbo<br>and grade) to<br>tennis ca | \$ \$ 1000 |  |
| , | 3        | Orax bylan                            | PARTITION IN                                               |            |  |