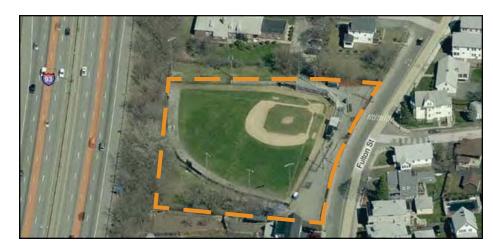

e any shower rooms? No Yes X Yes facilities on site? No The shower rooms meet all ADA No requirements for accessibility: If Yes, specify facility: Accessible: Yes A-No ADDITIONAL NOTES: Yes ANO No Yes AT GRADE CROSSIMUS NO ACCUSSIBLE Yes No CANDING MAGAS Yes No No Play/Recreation Additional Notes:

# **CESSIBILITY - DUGGER PARK MITIGATIONS** Key Barrier Mitigation Cost PANDO SUMPACE ACOSSIBLE PATHWAM TO BBALL COUNTS MO SIAMONE 41500 ACCESSIBILE TO PLAY PHONE PRIOR PRIO BOTA SIMS or/crossing MYSTIC C ACCESSIBLE INSTANCE 4 1500 SPACES SIENALE AND PAGMANTO

pury ArabA

#### **ADDITIONAL NOTES/PHOTOS:**









# City of Medford, Massachusetts

Playground | Park Site Assessment Form

NAME OF PARK/PLAYGROUND: Gillis Field (Also called Gillis Park)

LOCATION: Maple Park Ave, Fulton Street, 93





Aerial Oblique Photograph

Locus Map

| US | Е                                                |        |           |                          |                                                      | USER GROUPS                                                                                                                          |
|----|--------------------------------------------------|--------|-----------|--------------------------|------------------------------------------------------|--------------------------------------------------------------------------------------------------------------------------------------|
| X  | high                                             |        | medium    |                          | low                                                  | neigh