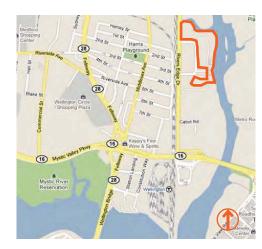

# City of Medford, Massachusetts

Playground | Park Site Assessment Form

NAME OF PARK/PLAYGROUND: The Brooks Estate

LOCATION: Thomas Brooks Park

Aerial Oblique Photograph

Locus Map

| US | Е                                                                     |                  |           |            |                                                                              |                                                      | USER GROUPS                                                                                                                                                                                                                                                    |  |  |  |
|----|-----------------------------------------------------------------------|------------------|-----------|------------|------------------------------------------------------------------------------|------------------------------------------------------|----------------------------------------------------------------------------------------------------------------------------------------------------------------------------------------------------------------------------------------------------------------|--|--|--|
|    | high                                                                  | X                | medium    |            | X low                                                                        |                                                      | ☐ neighbors ☐ permitted ☐ informal                                                                                                                                                                                                                             |  |  |  |
|    | other:                                                                |                  |           |            |                                                                              |                                                      | other: fishermen, walkers/joggers, historical sight-seers                                                                                                                                                                                                      |  |  |  |
| СО | CONTEXT                                                               |                  |           |            |                                                                              |                                                      | NEIGHBORHOOD NOTES:                                                                                                                                                                                                                                            |  |  |  |
|    | urban                                                                 | X                | suburban  |            | X rural                                                                      |                                                      | Residential surrounding the large woodland tract of                                                                                                                                                                                                            |  |  |  |
| X  | residential                                                           | tial mixed-use [ |           | industrial |                                                                              | the Brooks Estate and the adjoining Brooks-Parkhurst |                                                                                                                                                                                                                                                                |  |  |  |
|    |                                                                       |                  |           |            |                                                                              | Town Forest (Winchester, MA).                        |                                                                                                                                                                                                                                                                |  |  |  |
| RE | SOURCES  public trans  community  parking  off-leash are  skateboardi | porta<br>facili  | tion      |            | CIES  comfort static  wading pool  swimming pool  picnic area  shade shelter | on                                                   | PARKING & ACCESS NOTES:  Access through the Oak Grove Cemetery, off of Grove Street. Rough dirt road passes through the woodland up to the Shepherd Brooks Manor.  Informal parking along the dirt road, some spaces at the Manor.  RESOURCES AMENITIES NOTES: |  |  |  |
|    | courts (indi<br>basketbal tennis street hoo                           | cate #           | <b>#)</b> |            | sports fields (<br>soccer<br>baseball<br>multi-use                           | (#)                                                  | A boardwalk leads from the access road to a public fishing pier on the pond. The Shepherd Brooks Manor and Carriage House offer historical interest.                                                                                                           |  |  |  |