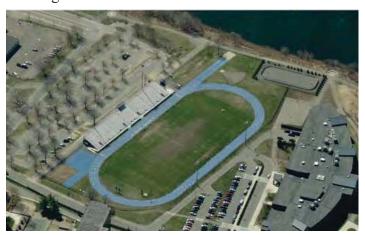

ss potential for extending riverside paths north towards the Riverside Yacht Club and Medford Square.        |
| - Refurbish/replace interpretive signs along the Mystic River.                                                     |
| - Other improvements as deemed necessary by City officials and neighborhood stake holders.                         |
|                                                                                                                    |
|                                                                                                                    |
|                                                                                                                    |



Existing Conditions Photo A



Existing Conditions Photo C



Existing Conditions Photo E



Existing Conditions Photo F



Existing Conditions Photo B



Existing Conditions Photo D



Existing Conditions Photo G

## **ACCESSIBILITY**

| PARKING                                                                                                        | **                      |               | ACCESSIBILITY NOTES                                  |
|----------------------------------------------------------------------------------------------------------------|-------------------------|---------------|------------------------------------------------------|
| Lot parking                                                                                                    | Yes x                   | No            | This relatively new facility includes fully acces-   |
| On-street parkin