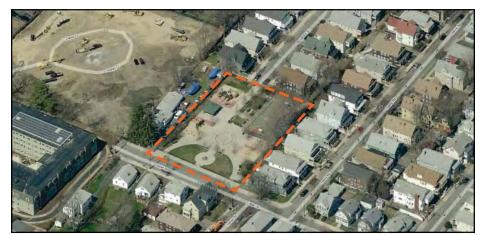

NAME OF PARK/PLAYGROUND: Brooks Park

LOCATION: Main Street and Brooks Park

Aerial Photograph

| US | E                                                |        |           |       |                                                    | USER GROUPS                                                                                    |
|----|--------------------------------------------------|--------|-----------|-------|----------------------------------------------------|------------------------------------------------------------------------------------------------|
|    | high                                             | X      | medium    | X     | low                                                | $\overline{\mathbb{X}}$ neighbors $\square$ permitted $\overline{\mathbb{X}}$ informal         |
|    | other:                                           |        |           |       |                                                    | other:                                                                                         |
|    |                                                  |        |           |       |                                                    |                                                                                                |
| CO | NTEXT                                            |        |           |       |                                                    | NEIGHBORHOOD NOTES:                                                                            |
| X  | urban                                            |        | suburban  |       | rural                                              | Residential on Main Street - Surrounded by houses                                              |
| X  | residential                                      |        | mixed-use |       | industrial                                         | and apartments                                                                                 |
|    |                                                  |        |           |       |                                                    |                                                                                                |
|    |                                                  |        |           |       |                                                    |                                                                                                |
| RE | SOURCES                                          | S   PA | ARK AME   | NITII | ES                                                 | PARKING & ACCESS NOTES:                                                                        |
| X  | public trans                                     | sporta | ation [   | co    | mfort station                                      | Route #101 Bus stops on Main Street.                                                           |
|    | community                                        | facil  | ity       | wa    | ading pool                                         | HP parking space #16 Brooks Park                                                               |
| X  | parking                                          |        |           | SW    | imming pool                                        | On-street parking encroaching into park over lawn                                              |
|    | off-leash ar                                     | ea     |           | ] pio | enic area                                          | edge.                                                                                          |
|    | skateboardi                                      | ng     |           | sh    | ade shelter                                        | RESOURCES AMENITIES NOTES:                                                                     |
|    | courts (indi<br>basketba<br>tennis<br>street hoo | 11     | #) [      | _     | orts fields (#)<br>soccer<br>baseball<br>multi-use | Small lawn area with benches & trash receptacles, surrounding by yew shrubs. No dog permitted. |