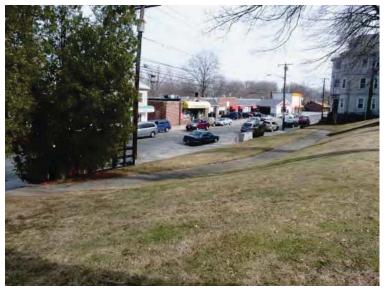

NAME OF PARK/PLAYGROUND: Brooks Park

LOCATION: Main Street and Brooks Park

Aerial Photograph

| US | E                                                |        |           |       |                                                    | USER GROUPS                                                                                    |
|----|--------------------------------------------------|--------|-----------|-------|----------------------------------------------------|------------------------------------------------------------------------------------------------|
|    | high                                             | X      | medium    | X     | low                                                | $\overline{\mathbb{X}}$ neighbors $\square$ permitted $\overline{\mathbb{X}}$ informal         |
|    | other:                                           |        |           |       |                                                    | other:                                                                                         |
|    |                                                  |        |           |       |                                                    |                                                                                                |
| CO | NTEXT                                            |        |           |       |                                                    | NEIGHBORHOOD NOTES:                                                                            |
| X  | urban                                            |        | suburban  |       | rural                                              | Residential on Main Street - Surrounded by houses                                              |
| X  | residential                                      |        | mixed-use |       | industrial                                         | and apartments                                                                                 |
|    |                                                  |        |           |       |                                                    |                                                                                                |
|    |                                                  |        |           |       |                                                    |                                                                                                |
| RE | SOURCES                                          | S   PA | ARK AME   | NITII | ES                                                 | PARKING & ACCESS NOTES:                                                                        |
| X  | public trans                                     | sporta | ation [   | co    | mfort station                                      | Route #101 Bus stops on Main Street.                                                           |
|    | community                                        | facil  | ity       | wa    | ading pool                                         | HP parking space #16 Brooks Park                                                               |
| X  | parking                                          |        |           | SW    | imming pool                                        | On-street parking encroaching into park over lawn                                              |
|    | off-leash ar                                     | ea     |           | ] pio | enic area                                          | edge.                                                                                          |
|    | skateboardi                                      | ng     |           | sh    | ade shelter                                        | RESOURCES AMENITIES NOTES:                                                                     |
|    | courts (indi<br>basketba<br>tennis<br>street hoo | 11     | #) [      | _     | orts fields (#)<br>soccer<br>baseball<br>multi-use | Small lawn area with benches & trash receptacles, surrounding by yew shrubs. No dog permitted. |