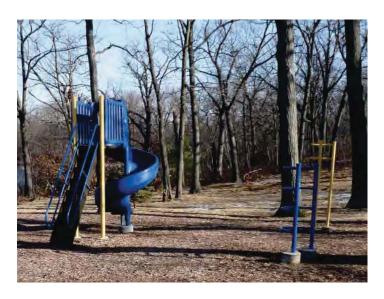

NAME OF PARK/PLAYGROUND: Brooks Park

LOCATION: Main Street and Brooks Park

Aerial Photograph

| US | E                                                |        |           |       |                                                    | USER GROUPS                                                                                    |
|----|--------------------------------------------------|--------|-----------|-------|----------------------------------------------------|------------------------------------------------------------------------------------------------|
|    | high                                             | X      | medium    | X     | low                                                | $\overline{\mathbb{X}}$ neighbors $\square$ permitted $\overline{\mathbb{X}}$ informal         |
|    | other:                                           |        |           |       |                                                    | other:                                                                                         |
|    |                                                  |        |           |       |                                                    |                                                                                                |
| CO | NTEXT                                            |        |           |       |                                                    | NEIGHBORHOOD NOTES:                                                                            |
| X  | urban                                            |        | suburban  |       | rural                                              | Residential on Main Street - Surrounded by houses                                              |
| X  | residential                                      |        | mixed-use |       | industrial                                         | and apartments                                                                                 |
|    |                                                  |        |           |       |                                                    |                                                                                                |
|    |                                                  |        |           |       |                                                    |                                                                                                |
| RE | SOURCES                                          | S   PA | ARK AME   | NITII | ES                                                 | PARKING & ACCESS NOTES:                                                                        |
| X  | public trans                                     | sporta | ation [   | co    | mfort station                                      | Route #101 Bus stops on Main Street.                                                           |
|    | community                                        | facil  | ity       | wa    | ading pool                                         | HP parking space #16 Brooks Park                                                               |
| X  | parking                                          |        |           | SW    | imming pool                                        | On-street parking encroaching into park over lawn                                              |
|    | off-leash ar                                     | ea     |           | ] pio | enic area                                          | edge.                                                                                          |
|    | skateboardi                                      | ng     |           | sh    | ade shelter                                        | RESOURCES AMENITIES NOTES:                                                                     |
|    | courts (indi<br>basketba<br>tennis<br>street hoo | 11     | #) [      | _     | orts fields (#)<br>soccer<br>baseball<br>multi-use | Small lawn area with benches & trash receptacles, surrounding by yew shrubs. No dog permitted. |

| SITE INFRASTRUCTU                                                         | JRE                | CO  | MPONENTS .                 |                                                           |  |  |
|---------------------------------------------------------------------------|--------------------|-----|----------------------------|-----------------------------------------------------------|--|--|
| pathways                                                                  |                    |     | 2-5 age structure          | 5-12 age structure                                        |  |  |
| material<br>asphalt                                                       | condition  good    |     | water elements             | swings ADA                                                |  |  |
| concrete pavers                                                           | fair<br>poor       |     | seating for caregivers     | s — infant<br>— belt                                      |  |  |
| fencing material                                                          | condition          |     | drinking fountain          | <ul><li>standard</li><li>slides</li><li>2-5 age</li></ul> |  |  |
| chain link                                                                | good               | Ш   | climbing wall              | 5-12 age                                                  |  |  |
| <ul><li>vinyl-coated c.l.</li><li>ornamental</li></ul>                    | fair<br>poor       |     | shade individual elements: | material                                                  |  |  |
| grading   drainage                                                        |                    | Ц   | marviduai ciements.        |                                                           |  |  |
| ☐ low   wet areas ☐ ADA compliant grate                                   | blocked structures | mar | nufacturer   estimated a   | age of equipment:                                         |  |  |
| X lighting                                                                |                    |     |                            |                                                           |  |  |
| adequate for security                                                     | ,                  | PL. | AY VALUE                   |                                                           |  |  |
| _                                                                         |                    | mot | tor skills                 | cognitive skills                                          |  |  |
| cobra-head fixture on the back of a street light projecting into the park |                    |     | rocking                    | experimenting                                             |  |  |
| SITE INFRASTRUCTU                                                         | JRE NOTES:         |     | swinging                   | pretending                                                |  |  |
| No designated entry or paths                                              | S                  | Ш   | spinning                   | constructive play                                         |  |  |
| Lawn is slightly elevated about                                           |                    |     | climbing                   | other unstructured play:                                  |  |  |
| (approximately 1') - site is n                                            | ot ADA accessible. |     | sliding                    |                                                           |  |  |
|                                                                           |                    |     | balancing                  |                                                           |  |  |
|                                                                           |                    |     | training                   |                                                           |  |  |
| PLAYGROUND NOTE                                                           | S:                 |     |                            |                                                           |  |  |
| No playground at this location                                            | on                 |     |                            |                                                           |  |  |
|                                                                           |                    |     |                            |                                                           |  |  |
|                                                                           |                    |     |                            |                                                           |  |  |
|                                                                           |                    |     |                            |                                                           |  |  |
|                                                                           |                    |     |                            |                                                           |  |  |
|                                                                           |                    |     |                            |                                                           |  |  |
|                                                                           |                    |     |                            |                                                           |  |  |