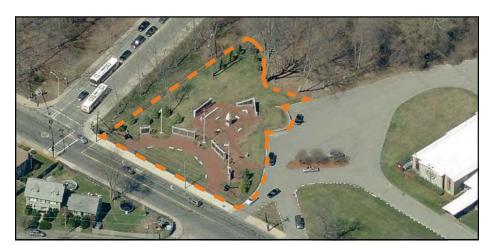

# City of Medford, Massachusetts

Playground | Park Site Assessment Form

NAME OF PARK/PLAYGROUND: Barry Playground LOCATION: Summer, Marston, Gourley and College Street

Aerial Photograph 

Locus Map

| US<br>⊠      | E high X medium other:                               | low                                                                                          | USER GROUPS  X neighbors  permitted  informal  other:                   |
|--------------|------------------------------------------------------|----------------------------------------------------------------------------------------------|-------------------------------------------------------------------------|
| CO<br>X<br>X | urban 🖾 suburban residential 🗌 mixed-us              |                                                                                              | NEIGHBORHOOD NOTES: dense residential area                              |
| RE           | SOURCES   PARK AM                                    | ENITIES                                                                                      | PARKING & ACCESS NOTES:                                                 |
|              | public transportation                                | comfort station                                                                              | permit parking on street                                                |
|              | community facility                                   | wading pool                                                                                  | HP parking space on street in front of #66 Marston                      |
| X            | parking                                              | swimming pool                                                                                | HP curb cut at ball field on Marston maintenance access at Dwyer Circle |
|              | off-leash area                                       | X picnic area                                                                                |                                                                         |
|              | skateboarding                                        | shade shelter                                                                                | RESOURCES AMENITIES NOTES:                                              |
| X <u>2</u> 2 | courts (indicate #)  basketball tennis street bookey | $\overline{X}$ sports fields (#) $\overline{X}$ soccer $\overline{X}$ baseball $X$ multipuse | memorial to Lt. Garry E. Barry<br>no spectator seating @ ball field     |