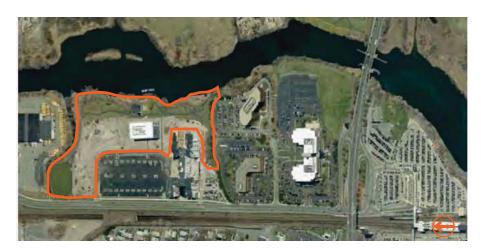

# City of Medford, Massachusetts

Playground | Park Site Assessment Form

NAME OF PARK/PLAYGROUND: The Brooks Estate

LOCATION: Thomas Brooks Park

Aerial Oblique Photograph

Locus Map

| US | Е                                                                     |                  |           |            |                                                                              |                                                      | USER GROUPS                                                                                                                                                                                                                                                    |  |  |  |
|----|-----------------------------------------------------------------------|------------------|-----------|------------|------------------------------------------------------------------------------|------------------------------------------------------|----------------------------------------------------------------------------------------------------------------------------------------------------------------------------------------------------------------------------------------------------------------|--|--|--|
|    | high                                                                  | X                | medium    |            | X low                                                                        |                                                      | ☐ neighbors ☐ permitted ☐ informal                                                                                                                                                                                                                             |  |  |  |
|    | other:                                                                |                  |           |            |                                                                              |                                                      | other: fishermen, walkers/joggers, historical sight-seers                                                                                                                                                                                                      |  |  |  |
| СО | CONTEXT                                                               |                  |           |            |                                                                              |                                                      | NEIGHBORHOOD NOTES:                                                                                                                                                                                                                                            |  |  |  |
|    | urban                                                                 | X                | suburban  |            | X rural                                                                      |                                                      | Residential surrounding the large woodland tract of                                                                                                                                                                                                            |  |  |  |
| X  | residential                                                           | tial mixed-use [ |           | industrial |                                                                              | the Brooks Estate and the adjoining Brooks-Parkhurst |                                                                                                                                                                                                                                                                |  |  |  |
|    |                                                                       |                  |           |            |                                                                              | Town Forest (Winchester, MA).                        |                                                                                                                                                                                                                                                                |  |  |  |
| RE | SOURCES  public trans  community  parking  off-leash are  skateboardi | porta<br>facili  | tion      |            | CIES  comfort static  wading pool  swimming pool  picnic area  shade shelter | on                                                   | PARKING & ACCESS NOTES:  Access through the Oak Grove Cemetery, off of Grove Street. Rough dirt road passes through the woodland up to the Shepherd Brooks Manor.  Informal parking along the dirt road, some spaces at the Manor.  RESOURCES AMENITIES NOTES: |  |  |  |
|    | courts (indi<br>basketbal tennis street hoo                           | cate #           | <b>#)</b> |            | sports fields (<br>soccer<br>baseball<br>multi-use                           | (#)                                                  | A boardwalk leads from the access road to a public fishing pier on the pond. The Shepherd Brooks Manor and Carriage House offer historical interest.                                                                                                           |  |  |  |