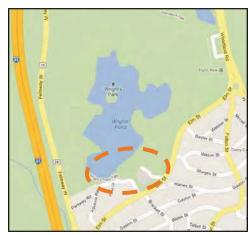

es l No facilities on site? The shower rooms meet all ADA No Yes requirements for accessibility: If Yes, specify facility: Accessible: X Yes l No Socret fields # **ADDITIONAL NOTES:** hasket ball court Yes No 2 tables are on accessible ground Yes No tennis court materials, none are specifical X Yes No accessible Yes No No Yes

Play/Recreation Additional Notes:

perth

soccer fields are accessible by stonedust

# **ACCESSIBILITY - VICTORY PARK**

# **MITIGATIONS**

# A Accessible replace #2500 B Accessible upkeep/weed/ report stone clust partns



# ADDITIONAL NOTES/PHOTOS:



Potential table accessibility improvement



Path repairs repacking paving?



# City of Medford, Massachusetts

Playground | Park Site Assessment Form

NAME OF PARK/PLAYGROUND: Wright's Pond

LOCATION: Elm Street





Aerial Photograph 

Locus Map

| USI | E                                                    |                 |                       |                                                       | USER GROUPS                                                                                                                                                                                                                                                                                                                                                       |
|-----|------------------------------------------------------|-----------------|-----------------------|-------------------------------------------------------|------------------------------------------------------------------------------------------