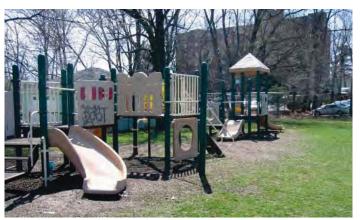

# City of Medford, Massachusetts

Playground | Park Site Assessment Form

NAME OF PARK/PLAYGROUND: Barry Playground LOCATION: Summer, Marston, Gourley and College Street

Aerial Photograph 

Locus Map

| US<br>⊠      | E high X medium other:                               | low                                                                                          | USER GROUPS  X neighbors  permitted  informal  other:                   |
|--------------|------------------------------------------------------|----------------------------------------------------------------------------------------------|-------------------------------------------------------------------------|
| CO<br>X<br>X | urban 🖾 suburban residential 🗌 mixed-us              |                                                                                              | NEIGHBORHOOD NOTES: dense residential area                              |
| RE           | SOURCES   PARK AM                                    | ENITIES                                                                                      | PARKING & ACCESS NOTES:                                                 |
|              | public transportation                                | comfort station                                                                              | permit parking on street                                                |
|              | community facility                                   | wading pool                                                                                  | HP parking space on street in front of #66 Marston                      |
| X            | parking                                              | swimming pool                                                                                | HP curb cut at ball field on Marston maintenance access at Dwyer Circle |
|              | off-leash area                                       | X picnic area                                                                                |                                                                         |
|              | skateboarding                                        | shade shelter                                                                                | RESOURCES AMENITIES NOTES:                                              |
| X <u>2</u> 2 | courts (indicate #)  basketball tennis street bookey | $\overline{X}$ sports fields (#) $\overline{X}$ soccer $\overline{X}$ baseball $X$ multipuse | memorial to Lt. Garry E. Barry<br>no spectator seating @ ball field     |

# PLAYGROUND ASSESSMENT

| SITE INFRASTRUCTU                                                                                                      | RE                                                                                                                                                                                                                                                                             | CO             | MPONENTS                                                                    |                                       |                                            |
|------------------------------------------------------------------------------------------------------------------------|--------------------------------------------------------------------------------------------------------------------------------------------------------------------------------------------------------------------------------------------------------------------------------|----------------|-----------------------------------------------------------------------------|---------------------------------------|--------------------------------------------|
| X pathways                                                                                                             |                                                                                                                                                                                                                                                                                |                | 2-5 age structure                                                           | X                                     | 5-12 age structure                         |
| material  X asphalt — concrete — pavers  fencing material  X chain link X vinyl-coated c.l. — ornamental               | $\begin{array}{c} \text{condition} \\ \overline{\underline{X}}  \text{good} \\ \overline{\underline{X}}  \text{fair} \\  \text{poor} \\ \\ \hline \text{condition} \\ \overline{\underline{X}}  \text{good} \\ \overline{\underline{X}}  \text{fair} \\ \\ \hline \end{array}$ |                | water elements seating for caregivers drinking fountain climbing wall shade | X X X X X X X X X X X X X X X X X X X | swings ADA infant belt                     |
| grading   drainage                                                                                                     | poor                                                                                                                                                                                                                                                                           |                | individual elements:                                                        | _                                     |                                            |
| low   wet areas ADA compliant grate                                                                                    | blocked structures                                                                                                                                                                                                                                                             | mar            | nufacturer   estimated a                                                    | ge of                                 | equipment:                                 |
| x lighting                                                                                                             |                                                                                                                                                                                                                                                                                |                |                                                                             |                                       |                                            |
| adequate for security manufacturer   model: ball field lit with cobra-ho SITE INFRASTRUCTU                             |                                                                                                                                                                                                                                                                                |                | AY VALUE or skills rocking swinging spinning                                | cogn X X                              | experimenting pretending constructive play |
| Field used by dog walkers Cracked surface at Basketbal                                                                 | 1 agurt                                                                                                                                                                                                                                                                        | $\overline{X}$ | climbing                                                                    |                                       | other unstructured                         |
| Shade areas limited to 2 trees area  2 tables one missing table top Water fountain in disrepair                        | s within the play                                                                                                                                                                                                                                                              |                | sliding balancing training                                                  |                                       | play:                                      |
| PLAYGROUND NOTES                                                                                                       | S:                                                                                                                                                                                                                                                                             |                |                                                                             |                                       |                                            |
| Fabric liner coming up through High curb around play area Tennis courts are not accessible No HC curb cuts at entrance | ble                                                                                                                                                                                                                                                                            |                |                                                                             |                                       |                                            |
|                                                                                                                        |                                                                                                                                                                                                                                                                                |                |                                                                             |                                       |                                            |
|                                                                                                                        |                                                                                                                                                                                                                                                                                |                |                                                                             |                                       |                                            |

Existing Conditions Photo A

Existing Conditions Photo B

Existing Conditions Photo C

Existing Conditions Photo D

Existing Conditions Photo E

Existing Conditions Photo F