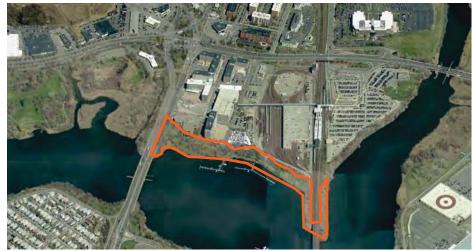

|                                                     |            |              | 0-2                                                                                           |         |                 |
|                                                     |            |              | ( <del></del>                                                                                 |         |                 |

## CESSIBILITY - MYSTIC RIVER RESERVATION - RIVER'S EDGE & TUFTS BOATHOUSE

**MITIGATIONS** 

Key

Barrier

Mitigation

Cost

NO BARRIETS BRAND



**ADDITIONAL NOTES/PHOTOS:** 







# City of Medford, Massachusetts

Playground | Park Site Assessment Form

NAME OF PARK/PLAYGROUND: Mystic River Reservation - Station Landing to Wellington

LOCATION: Station Landing to Wellington





Aerial Oblique Photograph

Locus Map

| US | E                                    |                 |              |                        |                                     | USER GROUPS                                                                                                                                            |
|----|--------------------------------------|-----------------|--------------|------------------------|-------------------------------------|--------------------------------------------------------------------------------------------------------------------------------------------------------|
| X  | high                                 | X               | medium       |                        | low                                 | X neighbors  permitted  in