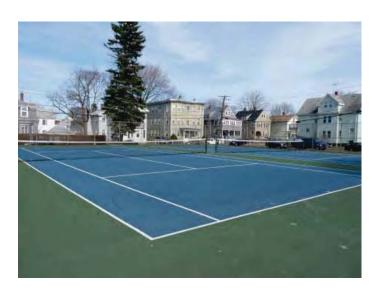

# City of Medford, Massachusetts

Playground | Park Site Assessment Form

NAME OF PARK/PLAYGROUND: Barry Playground LOCATION: Summer, Marston, Gourley and College Street

Aerial Photograph 

Locus Map

| US<br>⊠      | E high X medium other:                               | low                                                                                          | USER GROUPS  X neighbors  permitted  informal  other:                   |
|--------------|------------------------------------------------------|----------------------------------------------------------------------------------------------|-------------------------------------------------------------------------|
| CO<br>X<br>X | urban 🖾 suburban residential 🗌 mixed-us              |                                                                                              | NEIGHBORHOOD NOTES: dense residential area                              |
| RE           | SOURCES   PARK AM                                    | ENITIES                                                                                      | PARKING & ACCESS NOTES:                                                 |
|              | public transportation                                | comfort station                                                                              | permit parking on street                                                |
|              | community facility                                   | wading pool                                                                                  | HP parking space on street in front of #66 Marston                      |
| X            | parking                                              | swimming pool                                                                                | HP curb cut at ball field on Marston maintenance access at Dwyer Circle |
|              | off-leash area                                       | X picnic area                                                                                |                                                                         |
|              | skateboarding                                        | shade shelter                                                                                | RESOURCES AMENITIES NOTES:                                              |
| X <u>2</u> 2 | courts (indicate #)  basketball tennis street bookey | $\overline{X}$ sports fields (#) $\overline{X}$ soccer $\overline{X}$ baseball $X$ multipuse | memorial to Lt. Garry E. Barry<br>no spectator seating @ ball field     |