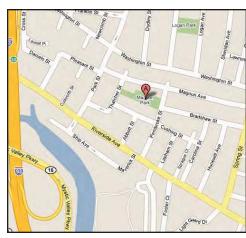

# City of Medford, Massachusetts

Playground | Park Site Assessment Form

NAME OF PARK/PLAYGROUND: Barry Playground LOCATION: Summer, Marston, Gourley and College Street

Aerial Photograph 

Locus Map

| US<br>⊠      | E high X medium other:                               | low                                                                                          | USER GROUPS  X neighbors  permitted  informal  other:                   |
|--------------|------------------------------------------------------|----------------------------------------------------------------------------------------------|-------------------------------------------------------------------------|
| CO<br>X<br>X | urban 🖾 suburban residential 🗌 mixed-us              |                                                                                              | NEIGHBORHOOD NOTES: dense residential area                              |
| RE           | SOURCES   PARK AM                                    | ENITIES                                                                                      | PARKING & ACCESS NOTES:                                                 |
|              | public transportation                                | comfort station                                                                              | permit parking on street                                                |
|              | community facility                                   | wading pool                                                                                  | HP parking space on street in front of #66 Marston                      |
| X            | parking                                              | swimming pool                                                                                | HP curb cut at ball field on Marston maintenance access at Dwyer Circle |
|              | off-leash area                                       | X picnic area                                                                                |                                                                         |
|              | skateboarding                                        | shade shelter                                                                                | RESOURCES AMENITIES NOTES:                                              |
| X <u>2</u> 2 | courts (indicate #)  basketball tennis street bookey | $\overline{X}$ sports fields (#) $\overline{X}$ soccer $\overline{X}$ baseball $X$ multipuse | memorial to Lt. Garry E. Barry<br>no spectator seating @ ball field     |