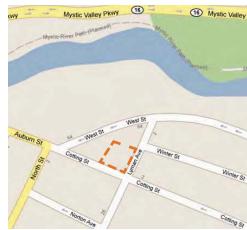

NAME OF PARK/PLAYGROUND: Brooks Park

LOCATION: Main Street and Brooks Park

Aerial Photograph

| US | E                                                |        |           |       |                                                    | USER GROUPS                                                                                    |
|----|--------------------------------------------------|--------|-----------|-------|----------------------------------------------------|------------------------------------------------------------------------------------------------|
|    | high                                             | X      | medium    | X     | low                                                | $\overline{\mathbb{X}}$ neighbors $\square$ permitted $\overline{\mathbb{X}}$ informal         |
|    | other:                                           |        |           |       |                                                    | other:                                                                                         |
|    |                                                  |        |           |       |                                                    |                                                                                                |
| CO | NTEXT                                            |        |           |       |                                                    | NEIGHBORHOOD NOTES:                                                                            |
| X  | urban                                            |        | suburban  |       | rural                                              | Residential on Main Street - Surrounded by houses                                              |
| X  | residential                                      |        | mixed-use |       | industrial                                         | and apartments                                                                                 |
|    |                                                  |        |           |       |                                                    |                                                                                                |
|    |                                                  |        |           |       |                                                    |                                                                                                |
| RE | SOURCES                                          | S   PA | ARK AME   | NITII | ES                                                 | PARKING & ACCESS NOTES:                                                                        |
| X  | public trans                                     | sporta | ation [   | co    | mfort station                                      | Route #101 Bus stops on Main Street.                                                           |
|    | community                                        | facil  | ity       | wa    | ading pool                                         | HP parking space #16 Brooks Park                                                               |
| X  | parking                                          |        |           | SW    | imming pool                                        | On-street parking encroaching into park over lawn                                              |
|    | off-leash ar                                     | ea     |           | ] pio | enic area                                          | edge.                                                                                          |
|    | skateboardi                                      | ng     |           | sh    | ade shelter                                        | RESOURCES AMENITIES NOTES:                                                                     |
|    | courts (indi<br>basketba<br>tennis<br>street hoo | 11     | #) [      | _     | orts fields (#)<br>soccer<br>baseball<br>multi-use | Small lawn area with benches & trash receptacles, surrounding by yew shrubs. No dog permitted. |