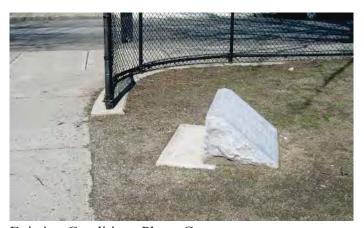

# ACCESSIBILITY

| PARKING                                                                   | 3.7                     | ,       | <b>N</b> T   | ACCESSIBILITY NOTES                                                                               |
|---------------------------------------------------------------------------|-------------------------|---------|--------------|---------------------------------------------------------------------------------------------------|
| Lot parking                                                               | Yes                     |         | No<br>x      | HP parking should be improved with signage and                                                    |
| On-street parking                                                         | x                       |         |              | curb ramps at on-street parking spaces.                                                           |
| Accessible parking                                                        | $\overline{\mathbf{x}}$ |         |              | 0 11 1111 1 1 11                                                                                  |
| 1 0                                                                       | _                       |         |              | Overall accessibility should be improved with perimeter pathway, spectator facilities and a route |
| On-street parking is permit only                                          | X                       |         |              | around the ball field.                                                                            |
|                                                                           | Lot                     |         | On-<br>treet |                                                                                                   |
| Total # parking spaces:                                                   |                         |         |              |                                                                                                   |
| Total # accessible parking spaces: (designated spot & curb cut)           |                         |         |              |                                                                                                   |
| Total # van parking spaces: (designated spot & curb cut)                  |                         |         |              |                                                                                                   |
| PARK FACILITIES                                                           |                         |         |              | RELATED SKETCH/PHOTO                                                                              |
| Accessible play structure:                                                | Yes                     | No      | None         |                                                                                                   |
| Full access (wheelchair)                                                  |                         | X       |              |                                                                                                   |
| Partial access                                                            | X                       |         | Ш            |                                                                                                   |
| Accessible structure                                                      | X                       |         |              |                                                                                                   |
| Accessible swing                                                          |                         | X       |              |                                                                                                   |
| Accessible route:                                                         | Yes                     | No      | None         |                                                                                                   |
| To all park amenities?                                                    |                         | X       |              |                                                                                                   |
| To selected amenities?                                                    | X                       |         | Ш            |                                                                                                   |
| no ADA access to tennis courts + b<br>wide circulation also lacking       | oasketl                 | oall, s | site-        |                                                                                                   |
|                                                                           | Yes                     | No      | None         |                                                                                                   |
| Accessible perimeter path / walking trails?                               |                         |         | X            |                                                                                                   |
| Are spectator facilities accessible?                                      |                         |         | X            |                                                                                                   |
| Note accessibility of any other site (benches, tables, picnic areas, etc) | amen                    | ities:  |              |                                                                                                   |
|                                                                           |                         |         |              |                                                                                                   |

| <b>ACCESSIBILITY ASS</b>                                       | SESSMENT 1          | for: Barry Playground                                                                    |
|----------------------------------------------------------------|---------------------|------------------------------------------------------------------------------------------|
| PARKING                                                        | Lot On-Street       | SITE AMENITIES                                                                           |
| Total # parking spaces : _                                     | Lot On-Street       | Total # # Accessible                                                                     |
| # Accessible parking spaces:                                   | Ø Ø                 | Benches: 3                                                                               |
| Signage Aisle Curb cu                                          | t X Striping        | Drinking Fountains: 1                                                                    |
| Located closest to accessible entranc                          |                     | 5% of total tables must be accessible                                                    |
| OR there is a drop-off are                                     | a 🔲                 | List other amenities:                                                                    |
| Parking is by permit only?                                     | Yes No              |                                                                                          |
| Parking Notes: On-Street Po                                    |                     |                                                                                          |
| only curbcuts provide a                                        | eccess to the       |                                                                                          |
| street, but there are no                                       | MP Spaces.          | *                                                                                        |
| ACCESS & CIRCULATION                                           |                     |                                                                                          |
| Primary public entrances accessible to person using wheelchair |                     | Are there restrooms on site? Yes No                                                      |
| independently?                                                 | Yes No              | 5' turning space measured 12"                                                            |
| Accessible path of travel from                                 |                     | from the floor? Yes No                                                                   |
| passenger disembarking area to accessible entrance?            | Yes No              | At least one accessible sink? Yes No (meeting all ADA requirements for accessible sinks) |
| Disembarking area at accessible entrance?                      | Yes No              | At least one accessible stall? Yes No                                                    |
| Surface evenly paved/hard-packed?                              | Yes No              | (Meeting all ADA requirements for accessible stalls/toilets)                             |
| Any ponding of water?                                          | Yes No              | Accessible dispensers & mirrors? Yes No                                                  |
| Accessible route to all elements?                              | Yes X No            | (meeting all ADA requirements for accessible restroom facilities)                        |
| Accessible route to some elements?                             | Yes No              |                                                                                          |
| Is there signage?                                              | Yes No              | Is there a swimming pool at the facility? Yes X. No                                      |
| Signage for visually impaired?                                 | Yes No              | Ramp at least 34" wide into Yes No                                                       |
| PLAY / RECREATION FACIL                                        | ITIES               | shallow end, with non-slip                                                               |
| Is there a swing set?                                          | Yes No              | surface. slope not exceeding 1:6 with handrails on both sides:                           |
| If yes, are any swings accessible?                             | Yes No              | Lifting device: Yes No                                                                   |
| Is there a play structure?                                     | Yes No              | Transfer area 18" above the path of travel and a minimum of 18"                          |
| If yes, is it accessible?                                      | Yes No              | Unobstructed path of travel not                                                          |
| Full access (wheelchair)?                                      | Yes No              | less than 48" wide around pool: Yes No                                                   |
| Partial access?                                                | Yes No              | Non-slip surface: Yes No                                                                 |
| Any other sports/recreation facilities on site?                | Yes No              | Are there any shower rooms? Yes                                                          |
| If Yes, specify facility:                                      | Accessible:         | The shower rooms meet all ADA requirements for accessibility: Yes No                     |
| Rasketball (2)                                                 | Yes No              |                                                                                          |
| Tennis (2)                                                     | Yes No              | ADDITIONAL NOTES:                                                                        |
| Baseball                                                       | Yes No              | \(\frac{1}{2} \)                                                                         |
| muti-use field                                                 | Yes No              | -                                                                                        |
|                                                                | ☐ Yes ☐ No          |                                                                                          |
| Play/Recreation Additional Notes:                              |                     |                                                                                          |
| . Wood mold in play areas is de                                | 202                 |                                                                                          |
| · No accessible rate to te                                     | nnis<br>ball field. |                                                                                          |