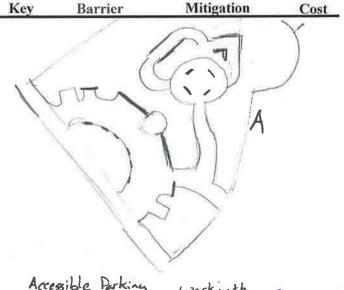

### **ADDITIONAL NOTES/PHOTOS:**

|   | Key      | Barrier                               | Mitigation                                                 | Cost_      |  |
|---|----------|---------------------------------------|------------------------------------------------------------|------------|--|
| ( | A)       | No designated<br>HP parting<br>Spaces | Cheate * Acr                                               |            |  |
|   | <b>6</b> | No accessible roule to tenniscours    | Create access<br>vowe (Corbo<br>and grade) to<br>tennis ca | \$ \$ 1000 |  |
| , | 3        | Orax bylan                            | PARTITION IN                                               |            |  |