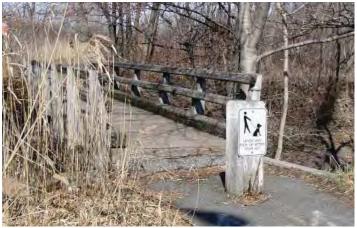

# City of Medford, Massachusetts

Playground | Park Site Assessment Form

NAME OF PARK/PLAYGROUND: The Brooks Estate

LOCATION: Thomas Brooks Park

Aerial Oblique Photograph

Locus Map

| US | Е                                                                     |                  |           |            |                                                                              |                                                      | USER GROUPS                                                                                                                                                                                                                                                    |  |  |  |
|----|-----------------------------------------------------------------------|------------------|-----------|------------|------------------------------------------------------------------------------|------------------------------------------------------|----------------------------------------------------------------------------------------------------------------------------------------------------------------------------------------------------------------------------------------------------------------|--|--|--|
|    | high                                                                  | X                | medium    |            | X low                                                                        |                                                      | ☐ neighbors ☐ permitted ☐ informal                                                                                                                                                                                                                             |  |  |  |
|    | other:                                                                |                  |           |            |                                                                              |                                                      | other: fishermen, walkers/joggers, historical sight-seers                                                                                                                                                                                                      |  |  |  |
| СО | CONTEXT                                                               |                  |           |            |                                                                              |                                                      | NEIGHBORHOOD NOTES:                                                                                                                                                                                                                                            |  |  |  |
|    | urban                                                                 | X                | suburban  |            | X rural                                                                      |                                                      | Residential surrounding the large woodland tract of                                                                                                                                                                                                            |  |  |  |
| X  | residential                                                           | tial mixed-use [ |           | industrial |                                                                              | the Brooks Estate and the adjoining Brooks-Parkhurst |                                                                                                                                                                                                                                                                |  |  |  |
|    |                                                                       |                  |           |            |                                                                              | Town Forest (Winchester, MA).                        |                                                                                                                                                                                                                                                                |  |  |  |
| RE | SOURCES  public trans  community  parking  off-leash are  skateboardi | porta<br>facili  | tion      |            | CIES  comfort static  wading pool  swimming pool  picnic area  shade shelter | on                                                   | PARKING & ACCESS NOTES:  Access through the Oak Grove Cemetery, off of Grove Street. Rough dirt road passes through the woodland up to the Shepherd Brooks Manor.  Informal parking along the dirt road, some spaces at the Manor.  RESOURCES AMENITIES NOTES: |  |  |  |
|    | courts (indi<br>basketbal tennis street hoo                           | cate #           | <b>#)</b> |            | sports fields (<br>soccer<br>baseball<br>multi-use                           | (#)                                                  | A boardwalk leads from the access road to a public fishing pier on the pond. The Shepherd Brooks Manor and Carriage House offer historical interest.                                                                                                           |  |  |  |

# ACCESSIBILITY

| PARKING                                                                   |                   | ACCESSIBILITY NOTES                                   |
|---------------------------------------------------------------------------|-------------------|-------------------------------------------------------|
| Lot parking                                                               | Yes No            | The only vehicular access to the site is through the  |
| On-street parking                                                         |                   | Oak Grove Cemetery. Dirt walking trails from the      |
| 1                                                                         |                   | access road and from points along residential streets |
| Accessible parking                                                        | X                 | in Medford and Winchester connect through the         |
| On-street parking is permit only                                          | X                 | woods.                                                |
|                                                                           | On-<br>Lot Street | Overall the site requires an accessibility master     |
|                                                                           |                   | nlanning effort to be implemented in phases           |
| Total # parking spaces:                                                   | informal dirt lo  | ot                                                    |
| Total # accessible parking spaces: (designated spot & curb cut)           |                   |                                                       |
| Total # van parking spaces: (designated spot & curb cut)                  |                   |                                                       |
| PARK FACILITIES                                                           |                   | RELATED SKETCH/PHOTO                                  |
| Accessible play structure:                                                | Yes No Nor        | le l                                                  |
| Full access (wheelchair)                                                  |                   |                                                       |
| Partial access                                                            |                   |                                                       |
| No accessible structure                                                   |                   |                                                       |
| Accessible swing                                                          |                   |                                                       |
| Accessible route:                                                         | Yes No Nor        | ne                                                    |
| To all park amenities?                                                    |                   |                                                       |
| To selected amenities?                                                    |                   |                                                       |
| The boardwalk and dirt walking to versally accessible.                    | rails are not uni |                                                       |
| Accessible perimeter path / walking trails?                               | Yes No Nor        | ne l                                                  |
| Are spectator facilities accessible?                                      |                   |                                                       |
| Note accessibility of any other site (benches, tables, picnic areas, etc) | amenities:        |                                                       |