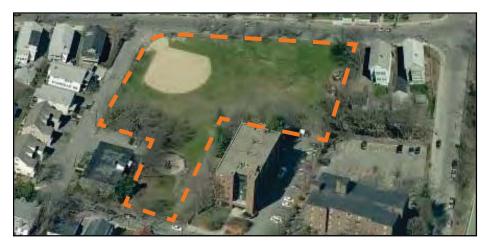

|            |                |

## ACCESSIBILITY - MAGOUN PARK

**MITIGATIONS** 

**ADDITIONAL NOTES/PHOTOS:** 

| Key | Barrier | Mitigation | Cost      |
|-----|---------|------------|-----------|
| (A) |         | RBUT       | \$1500    |
| (B) |         | WRB UT     | 41500     |
| 0   | PEPUSC  | E PVAI     | \$150 pad |
| 6   | Decest. | SIBLE POT  | E \$2,000 |
|     |         |            |           |







Playground | Park Site Assessment Form

NAME OF PARK/PLAYGROUND: McNally Playground

LOCATION: Webster Street, Ash Street , Water Street





Aerial Oblique Photograph

.....

| USE                                                 |                                                                                           | USER GROUPS                                                                                          |
|-----------------------------------------------------|-------------------------------------------------------------------------------------------|------------------------------------------------------------------------------------------------------|
| ☐ high                                              | n low                                                                                     | $\overline{\mathbb{X}}$ neighbors $\overline{\mathbb{D}}$ permitted $\overline{\mathbb{X}}$ informal |
| other: