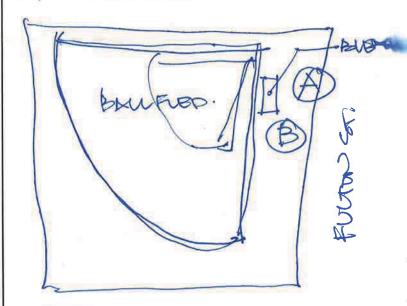

# ACCESSIBILITY - Barry Flagground

#### **MITIGATIONS**

### **ADDITIONAL NOTES/PHOTOS:**

|   | Key      | Barrier                               | Mitigation                                                 | Cost_      |  |
|---|----------|---------------------------------------|------------------------------------------------------------|------------|--|
| ( | A)       | No designated<br>HP parting<br>Spaces | Cheate * Acr                                               |            |  |
|   | <b>6</b> | No accessible roule to tenniscours    | Create access<br>vowe (Corbo<br>and grade) to<br>tennis ca | \$ \$ 1000 |  |
| , | 3        | Orax bylan                            | PARTITION IN                                               |            |  |