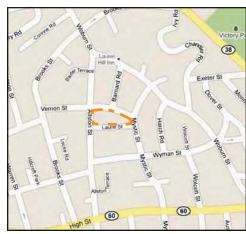

# City of Medford, Massachusetts

Playground | Park Site Assessment Form

NAME OF PARK/PLAYGROUND: The Brooks Estate

LOCATION: Thomas Brooks Park

Aerial Oblique Photograph

Locus Map

| US | Е                                                                     |                  |           |            |                                                                              |                                                      | USER GROUPS                                                                                                                                                                                                                                                    |  |  |  |
|----|-----------------------------------------------------------------------|------------------|-----------|------------|------------------------------------------------------------------------------|------------------------------------------------------|----------------------------------------------------------------------------------------------------------------------------------------------------------------------------------------------------------------------------------------------------------------|--|--|--|
|    | high                                                                  | X                | medium    |            | X low                                                                        |                                                      | ☐ neighbors ☐ permitted ☐ informal                                                                                                                                                                                                                             |  |  |  |
|    | other:                                                                |                  |           |            |                                                                              |                                                      | other: fishermen, walkers/joggers, historical sight-seers                                                                                                                                                                                                      |  |  |  |
| СО | CONTEXT                                                               |                  |           |            |                                                                              |                                                      | NEIGHBORHOOD NOTES:                                                                                                                                                                                                                                            |  |  |  |
|    | urban                                                                 | X                | suburban  |            | X rural                                                                      |                                                      | Residential surrounding the large woodland tract of                                                                                                                                                                                                            |  |  |  |
| X  | residential                                                           | tial mixed-use [ |           | industrial |                                                                              | the Brooks Estate and the adjoining Brooks-Parkhurst |                                                                                                                                                                                                                                                                |  |  |  |
|    |                                                                       |                  |           |            |                                                                              | Town Forest (Winchester, MA).                        |                                                                                                                                                                                                                                                                |  |  |  |
| RE | SOURCES  public trans  community  parking  off-leash are  skateboardi | porta<br>facili  | tion      |            | CIES  comfort static  wading pool  swimming pool  picnic area  shade shelter | on                                                   | PARKING & ACCESS NOTES:  Access through the Oak Grove Cemetery, off of Grove Street. Rough dirt road passes through the woodland up to the Shepherd Brooks Manor.  Informal parking along the dirt road, some spaces at the Manor.  RESOURCES AMENITIES NOTES: |  |  |  |
|    | courts (indi<br>basketbal tennis street hoo                           | cate #           | <b>#)</b> |            | sports fields (<br>soccer<br>baseball<br>multi-use                           | (#)                                                  | A boardwalk leads from the access road to a public fishing pier on the pond. The Shepherd Brooks Manor and Carriage House offer historical interest.                                                                                                           |  |  |  |