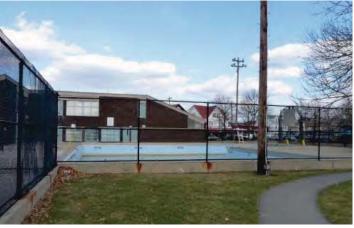

- Baseball is under-represented in newer facilities, compared to rectangular field sports.
- The real need is for a lit baseball field for nighttime play (an adult-sized field).
- The high school swimming pool has been empty for 3 years. Currently the team goes to Tufts University. A pool is multi-generational, a real community resource.
- A parking plan to serve open spaces & provide access.
- Cummings Park is driven to by many users. Lacks accessible features, and the basketball court draws nighttime use.
- Green space at West Street by the Whole Foods across the river from the ballfields could be better water access. Canoe/kayak launch. Add benches. Ownership & maintenance responsibility is unclear. Has erosion issues.
- Baseball/softball fields have been most neglected. Diamonds stay wet for long periods. Softball has a lit field. Baseball doesn't have any full-sized lit fields. Gillis field is a lit little-league field, and is maintained by the little league kept in good condition.
- Girls lacrosse (youth) has no home field. The high school field is always booked, so there is limited access the teams only practice 1 time a week, for 1 hour. They must pay for time at the high school fields. Side field at the high school is being fixed. It serves as a feeder program for high school lacrosse. There are liability issues with proximity to playgrounds & homes.
- General concern for access to fields for emerging sports
- Create a walking map Lawrence Memorial Hospital could be an underwriter, or get assistance from Walk Boston. Signage indicating how close you are to a park. Medford Health Matters could also be a partner. Include park opening hours. Also post online.