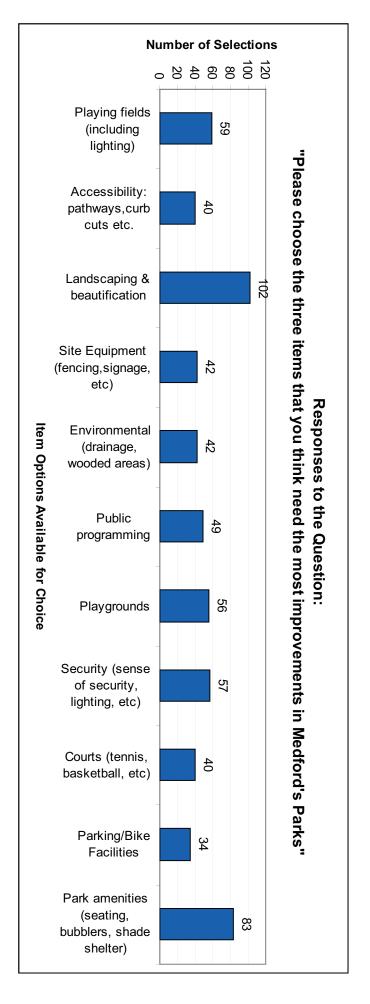

# Facilities Used/Activites Pursued by Respondents

Respondent's Selections of the Top Three Items that Need Improvement in Medford's Parks