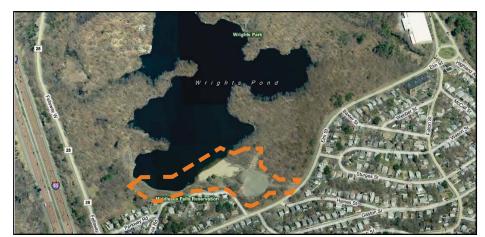

Yes l No facilities on site? The shower rooms meet all ADA No Yes requirements for accessibility: If Yes, specify facility: Accessible: X Yes l No Socret fields # **ADDITIONAL NOTES:** hasket ball court Yes No 2 tables are on accessible ground Yes No tennis court materials, none are specifical X Yes No accessible Yes No No Yes

Play/Recreation Additional Notes:

perth

soccer fields are accessible by stonedust

# **ACCESSIBILITY - VICTORY PARK**

# **MITIGATIONS**

# A Accessible replace #2500 B Accessible upkeep/weed/ report stone clust partns



# ADDITIONAL NOTES/PHOTOS:



Potential table accessibility improvement



Path repairs repacking paving?



# City of Medford, Massachusetts

Playground | Park Site Assessment Form

NAME OF PARK/PLAYGROUND: Wright's Pond

LOCATION: Elm Street





Aerial Photograph 

Locus Map

| USI | E                                                    |                 |                       |                                                       | USER GROUPS                                                                                                                                                                                                                                                                                                                                                       |
|-----|------------------------------------------------------|-----------------|-----------------------|-------------------------------------------------------|----------------------------------------------------------------------------------------