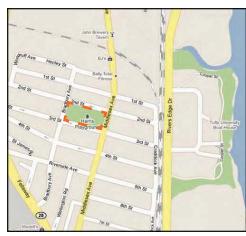

NAME OF PARK/PLAYGROUND: Brooks Park

LOCATION: Main Street and Brooks Park

Aerial Photograph

| US | E                                                |        |           |       |                                                    | USER GROUPS                                                                                    |
|----|--------------------------------------------------|--------|-----------|-------|----------------------------------------------------|------------------------------------------------------------------------------------------------|
|    | high                                             | X      | medium    | X     | low                                                | $\overline{\mathbb{X}}$ neighbors $\square$ permitted $\overline{\mathbb{X}}$ informal         |
|    | other:                                           |        |           |       |                                                    | other:                                                                                         |
|    |                                                  |        |           |       |                                                    |                                                                                                |
| CO | NTEXT                                            |        |           |       |                                                    | NEIGHBORHOOD NOTES:                                                                            |
| X  | urban                                            |        | suburban  |       | rural                                              | Residential on Main Street - Surrounded by houses                                              |
| X  | residential                                      |        | mixed-use |       | industrial                                         | and apartments                                                                                 |
|    |                                                  |        |           |       |                                                    |                                                                                                |
|    |                                                  |        |           |       |                                                    |                                                                                                |
| RE | SOURCES                                          | S   PA | ARK AME   | NITII | ES                                                 | PARKING & ACCESS NOTES:                                                                        |
| X  | public trans                                     | sporta | ation [   | co    | mfort station                                      | Route #101 Bus stops on Main Street.                                                           |
|    | community                                        | facil  | ity       | wa    | ading pool                                         | HP parking space #16 Brooks Park                                                               |
| X  | parking                                          |        |           | SW    | imming pool                                        | On-street parking encroaching into park over lawn                                              |
|    | off-leash ar                                     | ea     |           | ] pio | enic area                                          | edge.                                                                                          |
|    | skateboardi                                      | ng     |           | sh    | ade shelter                                        | RESOURCES AMENITIES NOTES:                                                                     |
|    | courts (indi<br>basketba<br>tennis<br>street hoo | 11     | #) [      | _     | orts fields (#)<br>soccer<br>baseball<br>multi-use | Small lawn area with benches & trash receptacles, surrounding by yew shrubs. No dog permitted. |