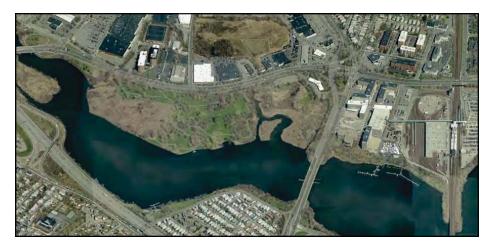

# City of Medford, Massachusetts

Playground | Park Site Assessment Form

NAME OF PARK/PLAYGROUND: The Brooks Estate

LOCATION: Thomas Brooks Park

Aerial Oblique Photograph

Locus Map

| US | Е                                                                     |                  |           |            |                                                                              |                                                      | USER GROUPS                                                                                                                                                                                                                                                    |  |  |  |
|----|-----------------------------------------------------------------------|------------------|-----------|------------|------------------------------------------------------------------------------|------------------------------------------------------|----------------------------------------------------------------------------------------------------------------------------------------------------------------------------------------------------------------------------------------------------------------|--|--|--|
|    | high                                                                  | X                | medium    |            | X low                                                                        |                                                      | ☐ neighbors ☐ permitted ☐ informal                                                                                                                                                                                                                             |  |  |  |
|    | other:                                                                |                  |           |            |                                                                              |                                                      | other: fishermen, walkers/joggers, historical sight-seers                                                                                                                                                                                                      |  |  |  |
| СО | CONTEXT                                                               |                  |           |            |                                                                              |                                                      | NEIGHBORHOOD NOTES:                                                                                                                                                                                                                                            |  |  |  |
|    | urban                                                                 | X                | suburban  |            | X rural                                                                      |                                                      | Residential surrounding the large woodland tract of                                                                                                                                                                                                            |  |  |  |
| X  | residential                                                           | tial mixed-use [ |           | industrial |                                                                              | the Brooks Estate and the adjoining Brooks-Parkhurst |                                                                                                                                                                                                                                                                |  |  |  |
|    |                                                                       |                  |           |            |                                                                              | Town Forest (Winchester, MA).                        |                                                                                                                                                                                                                                                                |  |  |  |
| RE | SOURCES  public trans  community  parking  off-leash are  skateboardi | porta<br>facili  | tion      |            | CIES  comfort static  wading pool  swimming pool  picnic area  shade shelter | on                                                   | PARKING & ACCESS NOTES:  Access through the Oak Grove Cemetery, off of Grove Street. Rough dirt road passes through the woodland up to the Shepherd Brooks Manor.  Informal parking along the dirt road, some spaces at the Manor.  RESOURCES AMENITIES NOTES: |  |  |  |
|    | courts (indi<br>basketbal tennis street hoo                           | cate #           | <b>#)</b> |            | sports fields (<br>soccer<br>baseball<br>multi-use                           | (#)                                                  | A boardwalk leads from the access road to a public fishing pier on the pond. The Shepherd Brooks Manor and Carriage House offer historical interest.                                                                                                           |  |  |  |