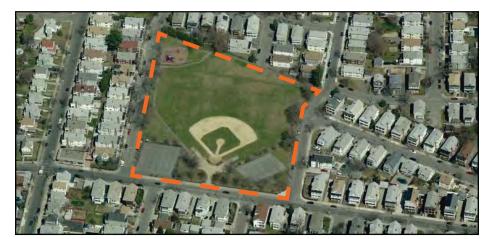

# City of Medford, Massachusetts

Playground | Park Site Assessment Form

NAME OF PARK/PLAYGROUND: Barry Playground LOCATION: Summer, Marston, Gourley and College Street

Aerial Photograph 

Locus Map

| US<br>⊠      | E high X medium other:                               | low                                                                                          | USER GROUPS  X neighbors  permitted  informal  other:                   |
|--------------|------------------------------------------------------|----------------------------------------------------------------------------------------------|-------------------------------------------------------------------------|
| CO<br>X<br>X | urban 🖾 suburban residential 🗌 mixed-us              |                                                                                              | NEIGHBORHOOD NOTES: dense residential area                              |
| RE           | SOURCES   PARK AM                                    | ENITIES                                                                                      | PARKING & ACCESS NOTES:                                                 |
|              | public transportation                                | comfort station                                                                              | permit parking on street                                                |
|              | community facility                                   | wading pool                                                                                  | HP parking space on street in front of #66 Marston                      |
| X            | parking                                              | swimming pool                                                                                | HP curb cut at ball field on Marston maintenance access at Dwyer Circle |
|              | off-leash area                                       | X picnic area                                                                                |                                                                         |
|              | skateboarding                                        | shade shelter                                                                                | RESOURCES AMENITIES NOTES:                                              |
| X <u>2</u> 2 | courts (indicate #)  basketball tennis street bookey | $\overline{X}$ sports fields (#) $\overline{X}$ soccer $\overline{X}$ baseball $X$ multipuse | memorial to Lt. Garry E. Barry<br>no spectator seating @ ball field     |