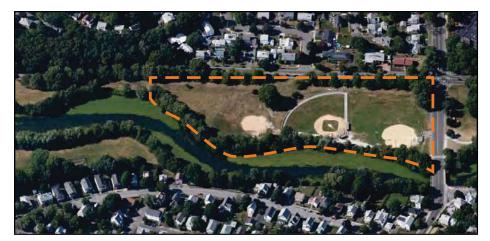

e shower rooms meet all ADA □ No Yes requirements for accessibility: If Yes, specify facility: Accessible: No Baseball field X Yes ADDITIONAL NOTES: Baseball Selv (2) X No Yes \* Bleachers on pauro surfaces Socrer field X Yes No accessible in count. No spentically designed Multisport field X No Yes Yes No Yes No Play/Recreation Additional Notes:

### **ACCESSIBILITY - TUFTS ALUMNI FIELDS**

#### **MITIGATIONS**



Accessible pathway to construct 47,500
All elements accessible paths

#### **ADDITIONAL NOTES/PHOTOS:**



Inaccessible path A



Accessible bleachers



In accessible



# City of Medford, Massachusetts

Playground | Park Site Assessment Form

NAME OF PARK/PLAYGROUND: <u>Veteran's Memorial Park</u>
LOCATION: <u>Mystic Valley Parkway/Route 16 at West Side of Winthrop Street</u>





Aerial Photograph

Locus Map

| US      | E                                                                    |                 |                       |                                                                     | USER GROUPS                                                                                                                                                                                                                                                                                                                                     |
|---------|----------------------------------------------------------------------|-----------------|-----------------------|---------------------------------------------------------------------|---------------------------------------