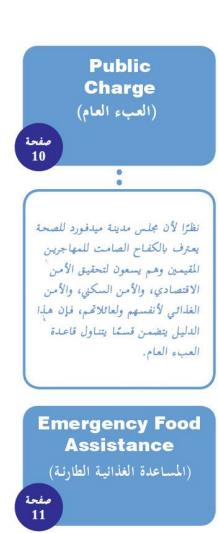

## العبء العام

أقرت وزارة الأمن الداخلي الأمريكية القاعدة النهائية المسماة "عدم القبول بسبب العبء العام" في 24 فبراير 2020. يمكن أن يُصنَّف المهاجرين المتقدمين للحصول على البطاقة الخضراء أو التأشيرة على أنحم "عبء عام" باستخدامهم منافع عامة معينة، ويعتبرون "غير قادرين على رعاية أنفسهم أو أسرهم". لا يُسمح للمهاجرين المصنفين كعبء عام بالدخول أو البقاء في الولايات المتحدة. لا يُطلب من المتقدمين لتعديل وضع الهجرة الإبلاغ عن أي منافع عامة استحقوها قبل 24 فبراير 2020.

# المساعدة الغذائية الطارئة

تسببت جائحة COVID-19 في مصاعب إضافية للعائلات في جميع أنحاء العالم. استجابةً لذلك هناك برامج وتعديلات متعددة لمواجهة تحديات جائحة COVID-19. في بعض الحالات، يتم نقل طلبات التقديم عبر الإنترنت مع توفر مساعدة إضافية للتقديم.