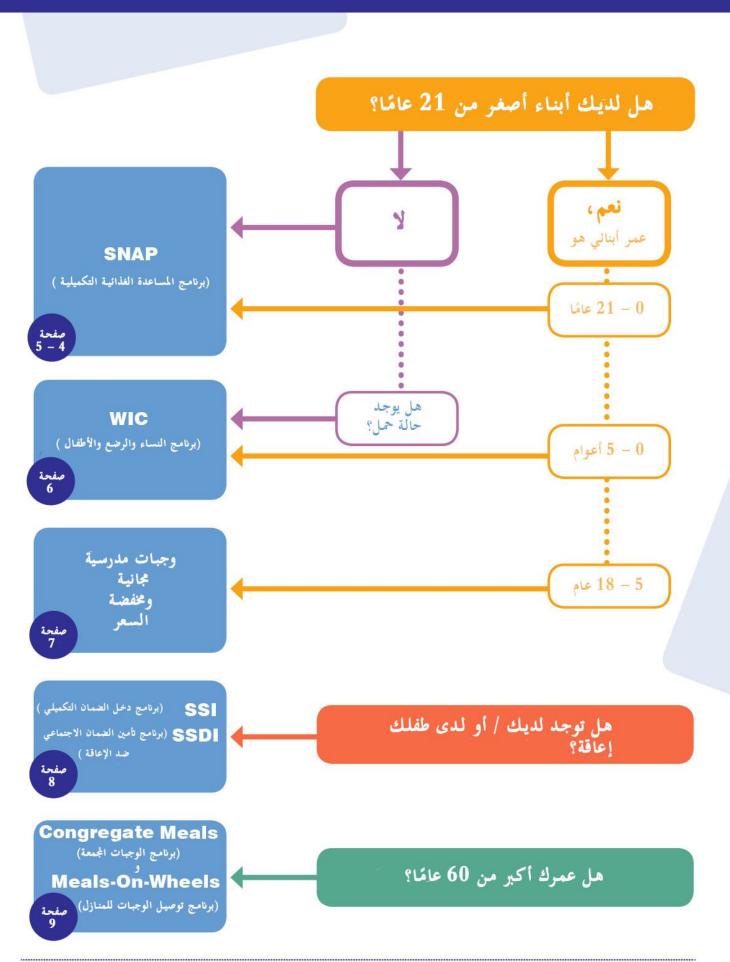

# غير الأمريكيين

تتوفر العديد من برامج المساعدة الغذائية لجميع المقيمين، بغض النظر عن وضع الهجرة. ومع ذلك، من المهم أن تضع في اعتبارك القواعد المعدلة المحيطة بقاعدة العبء العام" "public charge.". يُرجى الرجوع إلى القسم الخاص بـ public charge.". يُرجى (الصفحة ١٠) لفهم البرامج التي يمكنك أنت وعائلتك الاستفادة منها دون خوف من العواقب. يمكنك بعد ذلك الرجوع إلى الأقسام الخاصة ببرامج محددة لمزيد من المعلومات. يمكن أن تكون اللغة الحكومية غامضة ومعقدة وتثير المخاوف، لكن تذكر أنك تستحق الحصول على المساعدة التي تحتاجها بغض النظر عن وضع الهجرة الخاص بك.

# المواطنون الأمريكيون

برنامج المساعدة الغذائية التكميلية (SNAP)، المعروف سابقًا باسم قسائم الطعام "food stamps"، هو ميزة غذائية للأسر أو الأفراد الذين يعانون من انخفاض الدخل. قد توجد برامج إضافية بحسب وضعك الخاص. يمكنك البدء بقراءة المخطط وضعك الخاص. يمكنك البدء بقراءة المخطط وضعاد المقسام للحصول على مزيد من المعلومات حول كل برنامج محدد.